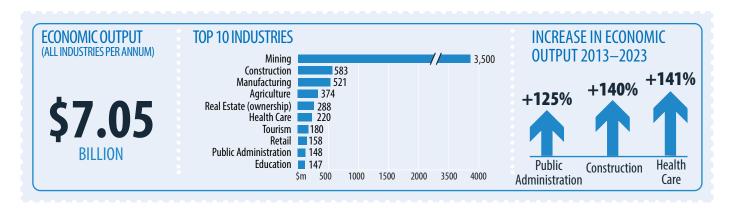

## Economic output

Source: ABS 2021 Census, <sup>1</sup>ABS Regional Population (Estimated Residential Population 2022-23), <sup>2</sup>REMPLAN Economic Profile (December 2023), <sup>3</sup>National Skills Commission (December 2023), Australian Business Register (ABR: 1 April 2024), ABS Counts of Australian Businesses (June 2023), realestate.com.au (May 2024), Localis (April 2024).

ECONOMIC AND BUSINESS PROFILE for the Mid-Western Region

2024 UPDATE

Source: ABS 2021 Census, <sup>1</sup>ABS Regional Population (Estimated Residential Population 2022-23), <sup>2</sup> REMPLAN Economic Profile (December 2023), <sup>3</sup>National Skills Commission (December 2023), Australian Business Register (ABR: 1 April 2024), ABS Counts of Australian Businesses (June 2023), realestate.com.au (May 2024), Localis (April 2024).