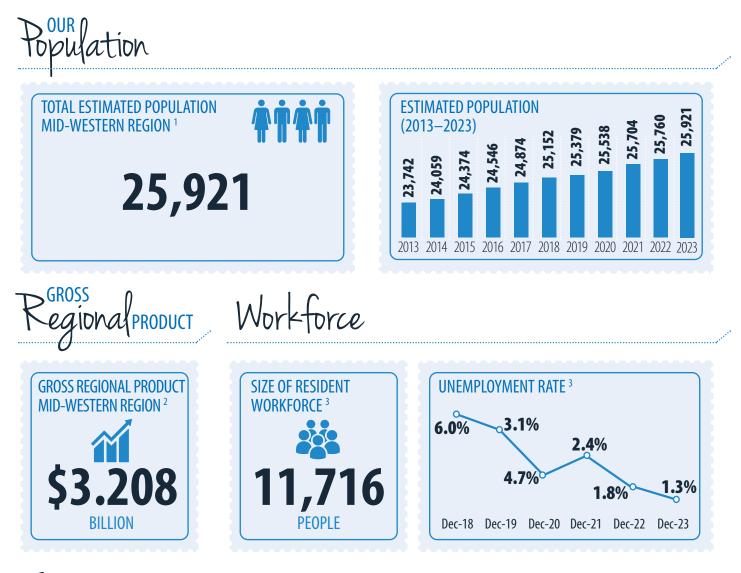

## Economic output

Source: ABS 2021 Census, <sup>1</sup>ABS Regional Population (Estimated Residential Population 2022-23), <sup>2</sup>REMPLAN Economic Profile (December 2023), <sup>3</sup>National Skills Commission (December 2023), Australian Business Register (ABR: 1 April 2024), ABS Counts of Australian Businesses (June 2023), realestate.com.au (May 2024), Localis (April 2024).

ECONOMIC AND BUSINESS PROFILE for the Mid-Western Region

2024 UPDATE

Source: ABS 2021 Census, <sup>1</sup>ABS Regional Population (Estimated Residential Population 2022-23), <sup>2</sup> REMPLAN Economic Profile (December 2023), <sup>3</sup>National Skills Commission (December 2023), Australian Business Register (ABR: 1 April 2024), ABS Counts of Australian Businesses (June 2023), realestate.com.au (May 2024), Localis (April 2024).