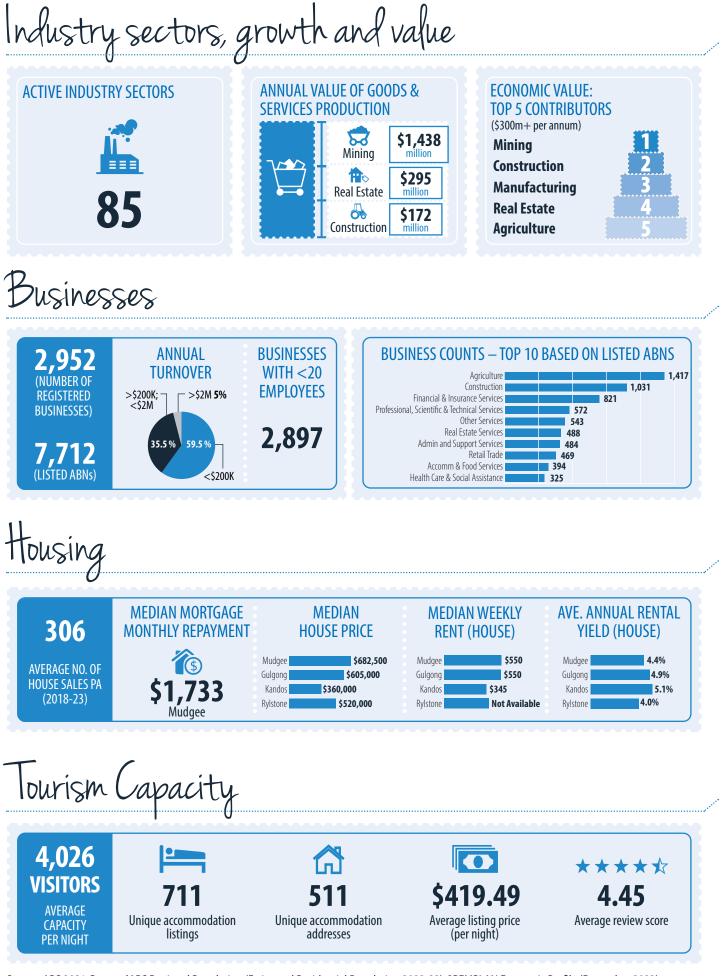

## Economic output

Source: ABS 2021 Census, <sup>1</sup>ABS Regional Population (Estimated Residential Population 2022-23), <sup>2</sup>REMPLAN Economic Profile (December 2023), <sup>3</sup>National Skills Commission (December 2023), Australian Business Register (ABR: 1 April 2024), ABS Counts of Australian Businesses (June 2023), realestate.com.au (May 2024), Localis (April 2024).

ECONOMIC AND BUSINESS PROFILE for the Mid-Western Region

2024 UPDATE

Source: ABS 2021 Census, <sup>1</sup>ABS Regional Population (Estimated Residential Population 2022-23), <sup>2</sup> REMPLAN Economic Profile (December 2023), <sup>3</sup>National Skills Commission (December 2023), Australian Business Register (ABR: 1 April 2024), ABS Counts of Australian Businesses (June 2023), realestate.com.au (May 2024), Localis (April 2024).