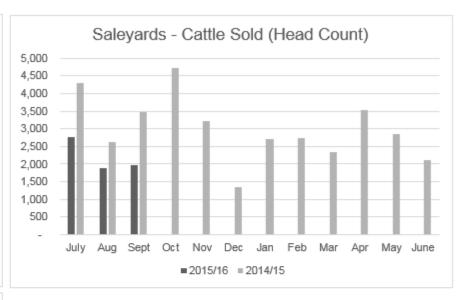

| 821 | 0 | Sewerage rising main to service Caerleon development. Tenders currently being assessed with the aim to award contract in November 2015. Construction works scheduled to be completed in April 2016.              |
|------------------------------------|-----|-----|---|------------------------------------------------------------------------------------------------------------------------------------------------------------------------------------------------------------------|
| SEWER PUMP STATION - CAERLEON      | 319 | 319 | 0 | Sewage pumping station to service Caerleon development. Tenders currently being assessed with aim to award contract following November Council meeting. Construction works scheduled to be completed April 2016. |

### 5.5 Building a Strong Local Economy







### Significant Capital Projects

| \$'000                               | CURRENT<br>ANNUAL<br>BUDGET | PROPOSED<br>ANNUAL<br>BUDGET | ACTUAL YTD | COMMITMENTS | COMMENT                                                                                                                                                                   |
|--------------------------------------|-----------------------------|------------------------------|------------|-------------|---------------------------------------------------------------------------------------------------------------------------------------------------------------------------|
| Building a Strong Local Economy      |                             |                              |            |             |