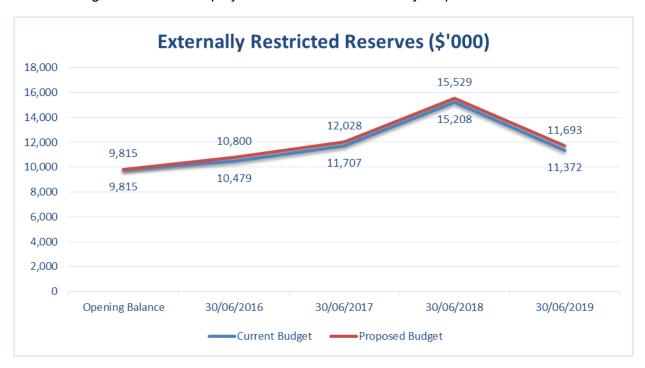

# Contents of the Notes accompanying the Financial Statements

| Note           | Details                                                |                       | Page          |
|----------------|--------------------------------------------------------|-----------------------|---------------|
| 1              | Summary of Significant Accounting Policies             |                       | 10            |
| 2(a)           | Council Functions / Activities - Financial Information | 1                     | 27            |
| 2(b)           | Council Functions / Activities - Component Description | ions                  | 28            |
| 3              | Income from Continuing Operations                      |                       | 29            |
| 4              | Expenses from Continuing Operations                    |                       | 34            |
| 5              | Gains or Losses from the Disposal of Assets            |                       | 38            |
| 6(a)           | Cash & Cash Equivalent Assets                          |                       | 39            |
| 6(b)           | Investments                                            |                       | 39            |
| 6(c)           | Restricted Cash, Cash Equivalents & Investments -      | Details               | 40            |
| 7              | Receivables                                            |                       | 42            |
| 8              | Inventories and Other Assets                           |                       | 43            |
| 9(a)           | Infrastructure, Property, Plant & Equipment            |                       | 45            |
| 9(b)           | Externally Restricted Infrastructure, Property, Plant  | and Equipment         | 46            |
| 9(c)           | Infrastructure, Property, Plant and Equipment - Curr   | rent Year Impairments | 47            |
| 10(a)          | Payables, Borrowings and Provisions                    |                       | 48            |
| 1 <b>0</b> (b) | Description of (and movements in) Provisions           |                       | 49            |
| 11             | Statement of Cash Flows - Additional Information       |                       | 50            |
| 12             | Commitments for Expenditure                            |                       | 52            |
| 13             | Statement of Performance Measures:                     |                       |               |
|                | 13a (i) Local Government Industry Indicators (         | Consolidated)         | 54            |
|                | 13a (ii) Local Government Industry Graphs (            | Consolidated)         | 55            |
|                | 13b Local Government Industry Indicators (I            | by Fund)              | 57            |
| 14             | Investment Properties                                  |                       | 58 n/a        |
| 15             | Financial Risk Management                              |                       | 58            |
| 16             | Material Budget Variations                             |                       | 62            |
| 17             | Statement of Developer Contributions                   |                       | 64            |
| 18             | Contingencies and Other Liabilities/Assets not recog   | gnised                | 66            |
| 19             | Interests in Other Entities                            |                       | 68            |
| 20             | Equity - Retained Earnings and Revaluation Reserve     | es                    | 70            |
| 21             | Financial Result & Financial Position by Fund          |                       | 72            |
| 22             | "Held for Sale" Non Current Assets & Disposal Grou     | aqu                   | <b>74</b> n/a |
| 23             | Events occurring after the Reporting Date              |                       | <b>74</b> n/a |
| 24             | Discontinued Operations                                |                       | <b>74</b> n/a |
| 25             | Intangible Assets                                      |                       | 75            |
| 26             | Reinstatement, Rehabilitation and Restoration Liabil   | lities                | 76            |
| 27             | Fair Value Measurement                                 |                       | 77            |
|                | Additional Council Disclosures                         |                       |               |
| 28             | Council Information and Contact Details                |                       | 90            |
|                | n/a - not applicable                                   |                       |               |