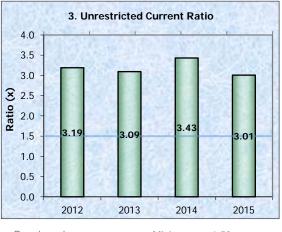

Benchmark: ——— Minimum >=0.00%

Source for Benchmark: Code of Accounting Practice and Financial Reporting #23



Ratio is within Benchmark
Ratio is outside Benchmark



#### Purpose of Own Source Operating Revenue Ratio

This ratio measures fiscal flexibility. It is the degree of reliance on external funding sources such as operating grants & contributions.

#### Commentary on 2014/15 Result

2014/15 Ratio 62.70%

MWRC continues to be very successful in obtaining grants and contributions. A significant increase in Grants & Contributions in 2014/15 compared to 2013/14 has resulted in a deterioration in the ratio this period.

Benchmark:

Minimum >=60.00%

Source for Benchmark: Code of Accounting Practice and Financial Reporting #23



Ratio is within Benchmark
Ratio is outside Benchmark



#### Purpose of Unrestricted Current Ratio

To assess the adequacy of working capital and its ability to satisfy obligations in the short term for the unrestricted activities of Council.

#### Commentary on 2014/15 Result

2014/15 Ratio 3.01x

MWRC's Unrestricted Current Ratio remains relatively consistent from year to year, and continues to exceed the benchmark of 1.5x.

Benchmark: ——— Minimum >=1.50

Source for Benchmark: Code of Accounting Practice and Financial Reporting #23



Ratio is within Benchmark
Ratio is outside Benchmark

## Notes to the Financial Statements

for the financial year ended 30 June 2015

## Note 13a(ii). Local Government Industry Indicators - Graphs (Consolidated)



#### **Purpose of Debt Service Cover Ratio**

This ratio measures the availability of operating