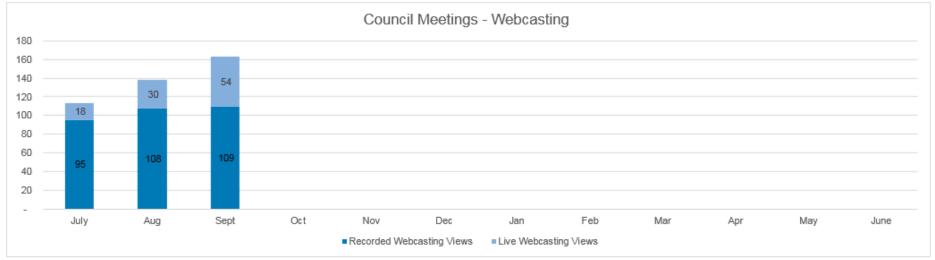

|-------------------------------------------------------------------------------------------------------------------------------------------------|
| ULAN ROAD STRATEGY – WYALDRA LN TO QUARRY ENTRANCE 27.783 | 0                           | 35                           | 30         | 2           | Materials have been purchased for this project and survey and control points have been installed.                                               |
| ULAN ROAD STRATEGY – WINCHESTER CRES TO MIDBLOCK 31.103   | 0                           | 2,500                        | 449        | 43          | The section 1km north of Winchester Cres will be sealed in October. Crews will move onto the next section, 1km south of Winchester in November. |

# 5.2 Good Government

### **Key Performance Indicators**







CORPORATE: FINANCE |

| \$'000                  | CURRENT<br>ANNUAL<br>BUDGET | PROPOSED<br>ANNUAL<br>BUDGET | ACTUAL YTD | COMMITMENTS | COMMENT                                                                                                                                                                                                              |
|-------------------------|-----------------------------|------------------------------|------------|-------------|----------------------------------------------------------------------------------------------------------------------------------------------------------------------------------------------------------------------|
| Good Government         |                             |                              |            |