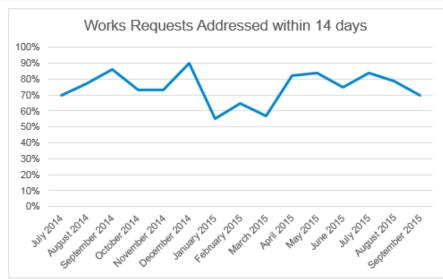

----------------------------------------------------------------------------------------------------------------------------------------------|
| ULAN ROAD STRATEGY – WYALDRA LN TO QUARRY ENTRANCE 27.783 | 0                           | 35                           | 30         | 2           | Materials have been purchased for this project and survey and control points have been installed.                                               |
| ULAN ROAD STRATEGY – WINCHESTER CRES TO MIDBLOCK 31.103   | 0                           | 2,500                        | 449        | 43          | The section 1km north of Winchester Cres will be sealed in October. Crews will move onto the next section, 1km south of Winchester in November. |

# 5.2 Good Government

### **Key Performance Indicators**







CORPORATE: FINANCE |

| \$'000                  | CURRENT<br>ANNUAL<br>BUDGET | PROPOSED<br>ANNUAL<br>BUDGET | ACTUAL YTD | COMMITMENTS | COMMENT                                                                                                                                                                                                              |
|-------------------------|-----------------------------|------------------------------|------------|-------------|----------------------------------------------------------------------------------------------------------------------------------------------------------------------------------------------------------------------|
| Good Government         |                             |                              |            |