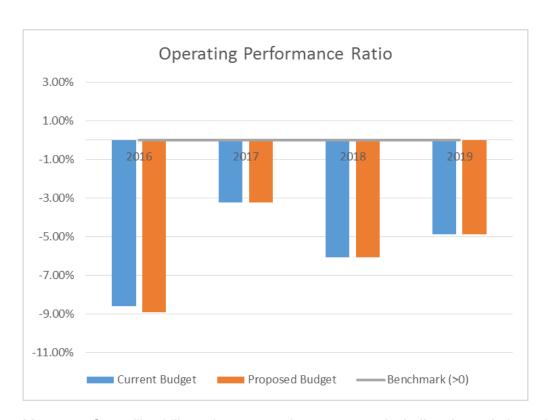

| 17,759         | 17,759              |
| Provisions                                  | 1,222          | 1,222               |
| Total Non-Current Liabilities               | 18,981         | 18,981              |
| Total LIABILITIES                           | 29,581         | 33,497              |
| Net Assets                                  | 886,959        | 860,376             |
| EQUITY                                      |                |                     |
| Retained Earnings                           | 369,124        | 342,541             |
| Revaluation Reserves                        | 517,835        | 517,835             |
| Total Equity                                | 886,959        | 860,376             |

## 8. Key Financial Indicators



Measures Council's ability to keep operating expenses, including depreciation, within its continuing revenue.



Measures Council's degree of reliance on external funding.



The rate at which assets are being renewed against the rate of depreciation.

## 9. Contract, Legal Expenses & Consultancies

#### CONTRACTS > \$50,000

The following contracts with a value greater than \$50,000 were entered into during the period 1 July 2015 to 30 September 2015.

Note that individual Panel tender appointments are not included in the table below. For example, provision of general contractor services. Council creates panels of preferred suppliers from the tender responses received. Purchases are then made from the preferred supplier lists, and purchase decisions may vary for particular works dependi