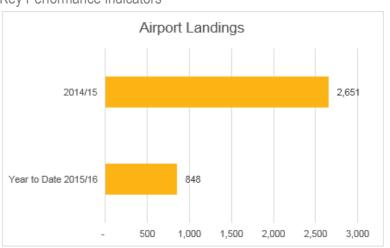

# Contents of the Notes accompanying the Financial Statements

| Note           | Details                                                |                       | Page          |
|----------------|--------------------------------------------------------|-----------------------|---------------|
| 1              | Summary of Significant Accounting Policies             |                       | 10            |
| 2(a)           | Council Functions / Activities - Financial Information | 1                     | 27            |
| 2(b)           | Council Functions / Activities - Component Description | ions                  | 28            |
| 3              | Income from Continuing Operations                      |                       | 29            |
| 4              | Expenses from Continuing Operations                    |                       | 34            |
| 5              | Gains or Losses from the Disposal of Assets            |                       | 38            |
| 6(a)           | Cash & Cash Equivalent Assets                          |                       | 39            |
| 6(b)           | Investments                                            |                       | 39            |
| 6(c)           | Restricted Cash, Cash Equivalents & Investments -      | Details               | 40            |
| 7              | Receivables                                            |                       | 42            |
| 8              | Inventories and Other Assets                           |                       | 43            |
| 9(a)           | Infrastructure, Property, Plant & Equipment            |                       | 45            |
| 9(b)           | Externally Restricted Infrastructure, Property, Plant  | and Equipment         | 46            |
| 9(c)           | Infrastructure, Property, Plant and Equipment - Curr   | rent Year Impairments | 47            |
| 10(a)          | Payables, Borrowings and Provisions                    |                       | 48            |
| 1 <b>0</b> (b) | Description of (and movements in) Provisions           |                       | 49            |
| 11             | Statement of Cash Flows - Additional Information       |                       | 50            |
| 12             | Commitments for Expenditure                            |                       | 52            |
| 13             | Statement of Performance Measures:                     |                       |               |
|                | 13a (i) Local Government Industry Indicators (         | Consolidated)         | 54            |
|                | 13a (ii) Local Government Industry Graphs (            | Consolidated)         | 55            |
|                | 13b Local Government Industry Indicators (I            | by Fund)              | 57            |
| 14             | Investment Properties                                  |                       | 58 n/a        |
| 15             | Financial Risk Management                              |                       | 58            |
| 16             | Material Budget Variations                             |                       | 62            |
| 17             | Statement of Developer Contributions                   |                       | 64            |
| 18             | Contingencies and Other Liabilities/Assets not recog   | gnised                | 66            |
| 19             | Interests in Other Entities                            |                       | 68            |
| 20             | Equity - Retained Earnings and Revaluation Reserve     | es                    | 70            |
| 21             | Financial Result & Financial Position by Fund          |                       | 72            |
| 22             | "Held for Sale" Non Current Assets & Disposal Grou     | aqu                   | <b>74</b> n/a |
| 23             | Events occurring after the Reporting Date              |                       | <b>74</b> n/a |
| 24             | Discontinued Operations                                |                       | <b>74</b> n/a |
| 25             | Intangible Assets                                      |                       | 75            |
| 26             | Reinstatement, Rehabilitation and Restoration Liabil   | lities                | 76            |
| 27             | Fair Value Measurement                                 |                       | 77            |
|                | Additional Council Disclosures                         |                       |               |
| 28             | Council Information and Contact Details                |                       | 90            |
|                | n/a - not applicable                                   |                       |               |