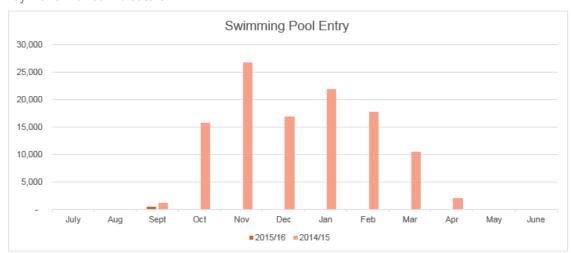

|
| IT CORPORATE SOFTWARE   | 230                         | 31                           | 0          | 0           | Microsoft licensing review underway. Office 2013 implemented.                                                                                                                                                        |
| PLANT PURCHASES         | 3,692                       | 3,692                        | 248        | 140         | Tenders have been released for waste transfer equipment and roads equipment with a recommendation expected to be presented to the December Council meeting. Further tenders for trucks will be released in November. |

PAGE 24 OF  $65 \mid$  MID-WESTERN REGIONAL COUNCIL

# 5.3 Looking after Our Community

### Key Performance Indicators





CORPORATE: FINANCE |





| \$'000  Looking after our Community                  | CURRENT<br>ANNUAL<br>BUDGET | PROPOSED<br>ANNUAL<br>BUDGET | ACTUAL YTD | COMMITMENTS | COMMENT                                                                                                                                         |
|------------------------------------------------------|-----------------------------|------------------------------|------------|-------------|-------------------------------------------------------------------------------------------------------------------------------------------------|
| RURAL FIRE SERVICE - CUDGEGONG HERITAGE BUILDING     | 587                         | 587                          | 0          | 1           | This project is currently on hold pending f