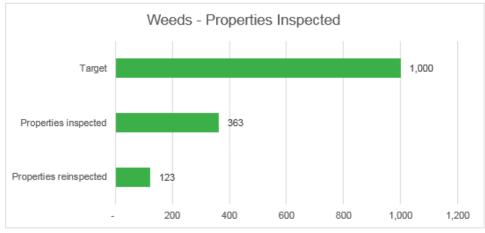

g toilet has been demolished. The new toilet will be delivered and installed in early October 2015.                                      |
| KANDOS POOL TILING                                   | 250                         | 250                          | 0          | 0           | Tender documentation being finalised. Works will commence at end of pool season 2016                                                            |
| RED HILL RESERVE - TOURISM DEVELOPMENT INVESTIGATION | 657                         | 657                          | 0          | 589         | The development of the mining experience tourism facility at Red Hill is progressing well with a completion date expected in mid-December 2015. |

# 5.4 Protecting our Natural Environment

### Key Performance Indicators









| _  |   |
|----|---|
| C  | ) |
| C  | ) |
| ū  | i |
| q  | ĭ |
| ř  | ₹ |
| ≒  | 4 |
| ⋖  | 4 |
| F  | ? |
| Ξ  | į |
| ш  | J |
| _  |   |
| _  | 4 |
| z  | 2 |
| ℷ  | > |
| z  | 2 |
| 7  | 5 |
| ŤΠ | ĺ |
|    |   |

| \$'000                                     | CURRENT<br>ANNUAL<br>BUDGET | PROPOSED<br>ANNUAL<br>BUDGET | ACTUAL YTD | COMMITMENTS | COMMENT                                                                                                                                                                                                                                                                                                           |
|--------------------------------------------|-----------------------------|------------------------------|------------|------------