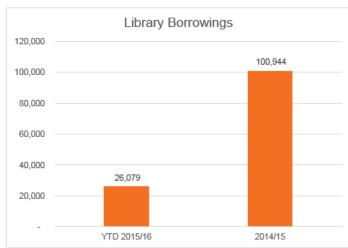

|
| IT CORPORATE SOFTWARE   | 230                         | 31                           | 0          | 0           | Microsoft licensing review underway. Office 2013 implemented.                                                                                                                                                        |
| PLANT PURCHASES         | 3,692                       | 3,692                        | 248        | 140         | Tenders have been released for waste transfer equipment and roads equipment with a recommendation expected to be presented to the December Council meeting. Further tenders for trucks will be released in November. |

PAGE 24 OF  $65 \mid$  MID-WESTERN REGIONAL COUNCIL

# 5.3 Looking after Our Community

### Key Performance Indicators





CORPORATE: FINANCE |





| \$'000  Looking after our Community                  | CURRENT<br>ANNUAL<br>BUDGET | PROPOSED<br>ANNUAL<br>BUDGET | ACTUAL YTD | COMMITMENTS | COMMENT                                                                                                                                         |
|------------------------------------------------------|-----------------------------|------------------------------|------------|-------------|-------------------------------------------------------------------------------------------------------------------------------------------------|
| RURAL FIRE SERVICE - CUDGEGONG HERITAGE BUILDING     | 587                         | 587                          | 0          | 1           | This project is currently on hold pending fur