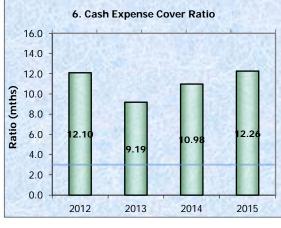

improvement in Operating Result prior to capital items and excluding interest and depreciation has resulted in an improved Debt Service Cover Ratio

Ratio is within Benchmark Ratio is outside Benchmark

Benchmark: Minimum >=2.00

Source for Benchmark: Code of Accounting Practice and Financial Reporting #23



#### Purpose of Rates & **Annual Charges Outstanding Ratio**

To assess the impact of uncollected rates and annual charges on Council's liquidity and the adequacy of recovery efforts.

#### Commentary on 2014/15 Result

#### 2014/15 Ratio 3.42%

MWRC continues to implement effective controls over the collection of outstanding Rates, Annual Charges, Interest and Extra Charges.

Benchmark:

Maximum <10.00%

Source for Benchmark: Code of Accounting Practice and Financial Reporting #23



#### **Purpose of Cash Expense Cover** Ratio

This liquidity ratio indicates the number of months a Council can continue paying for its immediate expenses without additional cash inflow.



Ratio is within Benchmark Ratio is outside Benchmark

#### Commentary on 2014/15 Result

#### 2014/15 Ratio 12.26 mths

MWRC monthly payments from cash flow of operating and financing activities have remained relatively consistent across 2014/15 compared to prior years, however a higher cash and investments portfolio balance has contributed to an improved Cash Expense Cover Ratio.

Benchmark: Minimum >=3.00

Source for Benchmark: Code of Accounting Practice and Financial Reporting #23



Ratio is within Benchmark Ratio is outside Benchmark

## Notes to the Financial Statements

for the financial year