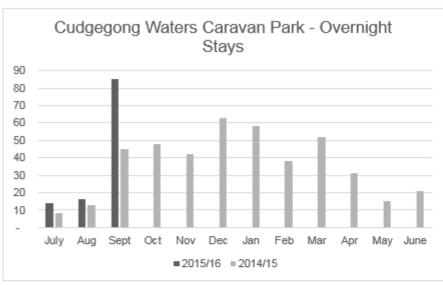

21 | 821 | 0 | Sewerage rising main to service Caerleon development. Tenders currently being assessed with the aim to award contract in November 2015. Construction works scheduled to be completed in April 2016.              |
|------------------------------------|-----|-----|---|------------------------------------------------------------------------------------------------------------------------------------------------------------------------------------------------------------------|
| SEWER PUMP STATION - CAERLEON      | 319 | 319 | 0 | Sewage pumping station to service Caerleon development. Tenders currently being assessed with aim to award contract following November Council meeting. Construction works scheduled to be completed April 2016. |

### 5.5 Building a Strong Local Economy







### Significant Capital Projects

| \$'000                               | CURRENT<br>ANNUAL<br>BUDGET | PROPOSED<br>ANNUAL<br>BUDGET | ACTUAL YTD | COMMITMENTS | COMMENT                                                                                                                                                                   |
|--------------------------------------|-----------------------------|------------------------------|------------|-------------|---------------------------------------------------------------------------------------------------------------------------------------------------------------------------|
| Building a Strong Local Economy      |                             |                              |            |             |