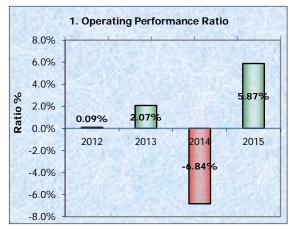

|                 |               |         |        |

#### Notes

<sup>(1)</sup> Excludes fair value adjustments and reversal of revaluation decrements, net gain/(loss) on sale of assets and the net share of interests in joint ventures & associates.

<sup>(2)</sup> Refer Notes 6-8 inclusive.

Also excludes any real estate & land for resale not expected to be sold in the next 12 months

<sup>(3)</sup> Refer to Note 10(a).

<sup>(4)</sup> Refer to Note 10(a)(ii) - excludes all payables & provisions not expected to be paid in the next 12 months (incl. ELE).

## Notes to the Financial Statements

for the financial year ended 30 June 2015

## Note 13a(ii). Local Government Industry Indicators - Graphs (Consolidated)



#### Purpose of Operating Performance Ratio

This ratio measures Council's achievement of containing operating expenditure within operating revenue.

#### Commentary on 2014/15 Result

2014/15 Ratio 5.87%

The improved Operating Performance
Ratio is largely attributable to increases in
revenue streams from Rates; RMS
Contract Works; and receipt of a full annual
allocation of Financial Assistance Grant
within the 14/15 year.

Benchmark: ——— Minimum >=0.00%

Source for Benchmark: Code of Accounting Practice and Financial Reporting #23



Ratio is within Benchmark
Ratio is outside Benchmark



#### Purpose of Own Source Operating Revenue Ratio

This ratio measures fiscal flexibility. It is the degree of reliance on external funding sources such as operating grants & contributions.

#### Com