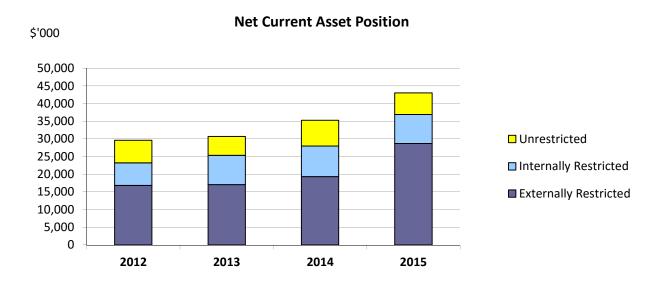

| 5,113          |
| Inventories               |                                                                                                    | 927            | 896            |
| Less:                     | General Purpose Liabilities                                                                        | (11,542)       | (10,759)       |
| Plus:                     | Employee Leave Entitlements to be paid > 12 months                                                 | 4,558          | 4,201          |
| Unrestri                  | cted net current asset surplus/(deficit)                                                           | 6,118          | 7,312          |

Council's continues to enjoy a surplus of net current assets to cover the restrictions placed on those assets.



#### **Cash & Investments**

Note 6 to the accounts discloses total cash and investments of \$47,881,000 (2014 - \$40,444,000), of this amount \$30,073,000 (2014 - \$23,952,000) is subject to external restrictions requiring Council to commit those funds to the purposes for which they were provided and \$8,202,000 (2014 - \$8,631,000) is subject to internal restrictions agreed upon by Council for designated purposes. These internal restrictions may be altered at the discretion of Council, consistent with its operational / delivery plan.

The unrestricted balance of \$9,606,000 (2014 – \$7,861,000) represents liquid assets available to cover non-budgeted discretionary expenditure and meet short-term cash flow requirements. The extent of unrestricted cash and investments speaks to Council's