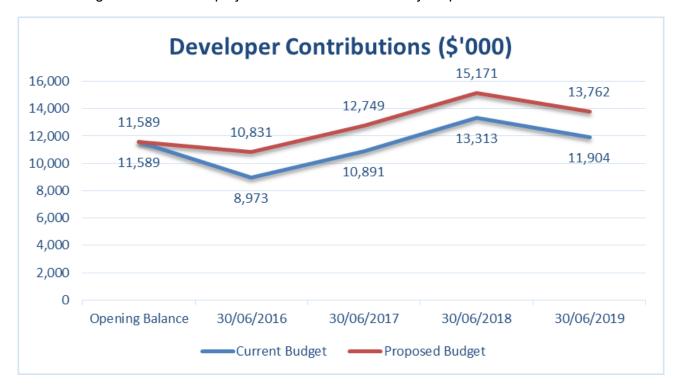

| Decrease |
| Revotes                            | (203)           | Decrease |
| Council minutes July-October       | (326)           | Decrease |
| September QBR Proposed variations  | 1,858           | Increase |
| Estimated movement to 30 June 2016 | (758)           | Decrease |
| Projected balance at 30 June 2016  | 10,831          |          |

A major increase this quarter is the deferral of the Water Augmentation Mudgee Headworks, which is primarily funded \$2.195 million from S64 Water Contributions. This project is deferred until the development triggering the need for this work progresses.

A decrease of \$379k to budgeted Voluntary Planning Agreement income is recognised due to deferred development

The following chart shows the projected balances over a four year period.



### Detailed Section 64, 94 & 93F movements and current balances are as follows:

| S94/64 Plan Item              | opening balance | budget transfers to | budget transfers from | budget closing balance |
|-------------------------------|-----------------|---------------------|-----------------------|------------------------|
| Traffic Management            | 1,256           | 105                 | 914                   | 447                    |
| Open Space                    | 1364            | 344                 | 275                   | 1,433                  |
| Community Facilities          | 506             | 51                  | 11                    | 546                    |
| Administration                | 281             | 51                  | 45                    | 287