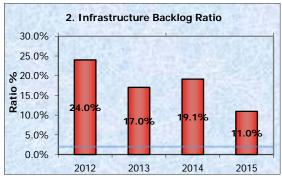

s only.

<sup>(2)</sup> Written Down Value

# Special Schedule No. 7 - Report on Infrastructure Assets (continued)

for the financial year ended 30 June 2015



#### Purpose of Asset Renewals Ratio

To assess the rate at which these assets are being renewed relative to the rate at which they are depreciating.

#### Commentary on 2014/15 Result

#### 2014/15 Ratio 73.99%

This financial year shows a continued lower ratio due to new and increased capacity infrastructure construction, required to accommodate growth in the region. These major projects include Airport upgrades, playground, shared pathways and road improvements.



Ratio is within Benchmark
Ratio is outside Benchmark

Benchmark: ——— Minimum >=100.00%
Source for Benchmark: Code of Accounting Practice and Financial Reporting #23



#### Purpose of Infrastructure Backlog Ratio

This ratio shows what proportion the backlog is against the total value of a Council's infrastructure.

## Commentary on 2014/15 Result

#### 2014/15 Ratio 10.96%

Water Supply has seen a significant decrease in the estimated cost to bring up to a satisfactory standard. Other infrastructure asset classes have also seen a small decrease, as renewals continue on roads and sewer. A large increase in the fair value of Councils roads infrastructure after revalu this financial year has seen this ratio drop further.





Ratio is within Benchmark Ratio is outside Benchmark

# 3. Asset Maintenance Ratio 1.20 1.00 2 0.80 0.40 0.20 0.20 0.00

#### Purpose of Asset Maintenance Ratio

Compares actual vs. required annual asset maintenance. A ratio above 1