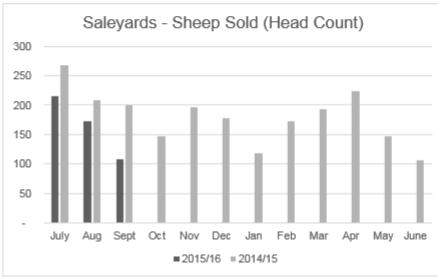

821 | 0 | Sewerage rising main to service Caerleon development. Tenders currently being assessed with the aim to award contract in November 2015. Construction works scheduled to be completed in April 2016.              |
|------------------------------------|-----|-----|---|------------------------------------------------------------------------------------------------------------------------------------------------------------------------------------------------------------------|
| SEWER PUMP STATION - CAERLEON      | 319 | 319 | 0 | Sewage pumping station to service Caerleon development. Tenders currently being assessed with aim to award contract following November Council meeting. Construction works scheduled to be completed April 2016. |

### 5.5 Building a Strong Local Economy







### Significant Capital Projects

| \$'000                               | CURRENT<br>ANNUAL<br>BUDGET | PROPOSED<br>ANNUAL<br>BUDGET | ACTUAL YTD | COMMITMENTS | COMMENT                                                                                                                                                                   |
|--------------------------------------|-----------------------------|------------------------------|------------|-------------|---------------------------------------------------------------------------------------------------------------------------------------------------------------------------|
| Building a Strong Local Economy      |                             |                              |            |             |