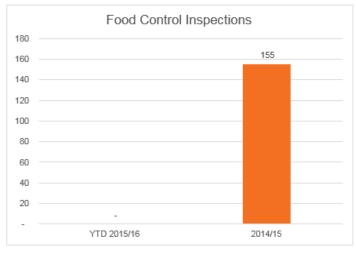

ORATE SOFTWARE   | 230                         | 31                           | 0          | 0           | Microsoft licensing review underway. Office 2013 implemented.                                                                                                                                                        |
| PLANT PURCHASES         | 3,692                       | 3,692                        | 248        | 140         | Tenders have been released for waste transfer equipment and roads equipment with a recommendation expected to be presented to the December Council meeting. Further tenders for trucks will be released in November. |

PAGE 24 OF  $65 \mid$  MID-WESTERN REGIONAL COUNCIL

# 5.3 Looking after Our Community

### Key Performance Indicators





CORPORATE: FINANCE |





| \$'000  Looking after our Community                  | CURRENT<br>ANNUAL<br>BUDGET | PROPOSED<br>ANNUAL<br>BUDGET | ACTUAL YTD | COMMITMENTS | COMMENT                                                                                                                                         |
|------------------------------------------------------|-----------------------------|------------------------------|------------|-------------|-------------------------------------------------------------------------------------------------------------------------------------------------|
| RURAL FIRE SERVICE - CUDGEGONG HERITAGE BUILDING     | 587                         | 587                          | 0          | 1           | This project is currently on hold pending further funding input from