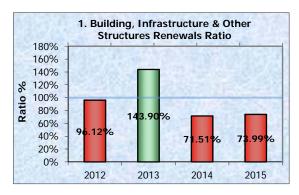

aintenance Required Asset Maintenance                                 | 8,689<br>9,778   | 0.89      | 0.82          | 0.95    |  |
| 4. Capital Expenditure Ratio Annual Capital Expenditure Annual Depreciation                                    | 23,423<br>16,078 | 1.46      | 1.02          | 2.37    |  |

#### Notes

<sup>(1)</sup> Asset Renewals represent the replacement &/or refurbishment of existing assets to an equivalent capacity/performance as opposed to the acquisition of new assets (or the refurbishment of old assets) that increases capacity/performance. Asset Renewals include building, infrastructure & Other Structure assets only.

<sup>(2)</sup> Written Down Value

# Special Schedule No. 7 - Report on Infrastructure Assets (continued)

for the financial year ended 30 June 2015



#### Purpose of Asset Renewals Ratio

To assess the rate at which these assets are being renewed relative to the rate at which they are depreciating.

#### Commentary on 2014/15 Result

#### 2014/15 Ratio 73.99%

This financial year shows a continued lower ratio due to new and increased capacity infrastructure construction, required to accommodate growth in the region. These major projects include Airport upgrades, playground, shared pathways and road improvements.



Ratio is within Benchmark
Ratio is outside Benchmark

Benchmark: ——— Minimum >=100.00%
Source for Benchmark: Code of Accounting Practice and Financial Reporting #23



#### Purpose of Infrastructure Backlog Ratio

This ratio shows what proportion the backlog is against the total value of a Council's infrastructure.

## Comm