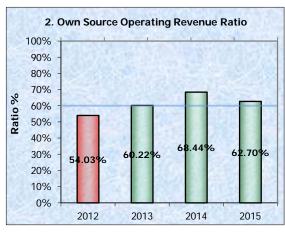

paid in the next 12 months (incl. ELE).

## Notes to the Financial Statements

for the financial year ended 30 June 2015

## Note 13a(ii). Local Government Industry Indicators - Graphs (Consolidated)



#### Purpose of Operating Performance Ratio

This ratio measures Council's achievement of containing operating expenditure within operating revenue.

#### Commentary on 2014/15 Result

2014/15 Ratio 5.87%

The improved Operating Performance
Ratio is largely attributable to increases in
revenue streams from Rates; RMS
Contract Works; and receipt of a full annual
allocation of Financial Assistance Grant
within the 14/15 year.

Benchmark: ——— Minimum >=0.00%

Source for Benchmark: Code of Accounting Practice and Financial Reporting #23



Ratio is within Benchmark
Ratio is outside Benchmark



#### Purpose of Own Source Operating Revenue Ratio

This ratio measures fiscal flexibility. It is the degree of reliance on external funding sources such as operating grants & contributions.

#### Commentary on 2014/15 Result

2014/15 Ratio 62.70%

MWRC continues to be very successful in obtaining grants and contributions. A significant increase in Grants & Contributions in 2014/15 compared to 2013/14 has resulted in a deterioration in the ratio this period.

Benchmark:

Minimum >=60.00%

Source for Benchmark: Code of Accounting Practice and Financial Reporting #23



Ratio is within Benchmark
Ratio is outside Benchmark



#### Purpose of Unrestricted Current Ratio

To assess the adequacy of working capital and its ability to satisfy obligations in the short term for the unrestricted act