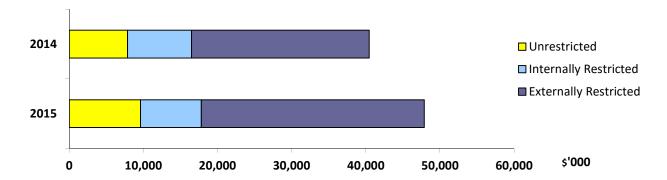

Note 6 to the accounts discloses total cash and investments of \$47,881,000 (2014 - \$40,444,000), of this amount \$30,073,000 (2014 - \$23,952,000) is subject to external restrictions requiring Council to commit those funds to the purposes for which they were provided and \$8,202,000 (2014 - \$8,631,000) is subject to internal restrictions agreed upon by Council for designated purposes. These internal restrictions may be altered at the discretion of Council, consistent with its operational / delivery plan.

The unrestricted balance of \$9,606,000 (2014 – \$7,861,000) represents liquid assets available to cover non-budgeted discretionary expenditure and meet short-term cash flow requirements. The extent of unrestricted cash and investments speaks to Council's strong financial position.



Whilst the consolidated financial statements displays healthy levels of cash and investments, we remind the reader that the consolidated data is not necessarily reflective of the position of the individual funds (General, Water & Sewer) and this is equally applicable when reviewing the performance indicators considered below. General information on the financial position and performance by fund is provided in Note 21 to the financial statements.

#### (c) Performance Indicators

Note 13 to the Financial Statements provides a measure of Council's performance using a number of selected ratios:

#### **Operating Performance Ratio**

This ratio expresses council's ability to keep operating expenses, including depreciation, within its continuing operating revenue. The outcome of 5.87% (2014 –