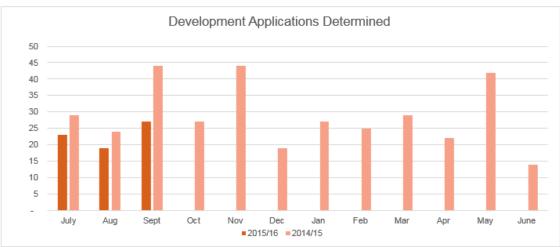

ATE SOFTWARE   | 230                         | 31                           | 0          | 0           | Microsoft licensing review underway. Office 2013 implemented.                                                                                                                                                        |
| PLANT PURCHASES         | 3,692                       | 3,692                        | 248        | 140         | Tenders have been released for waste transfer equipment and roads equipment with a recommendation expected to be presented to the December Council meeting. Further tenders for trucks will be released in November. |

PAGE 24 OF  $65 \mid$  MID-WESTERN REGIONAL COUNCIL

# 5.3 Looking after Our Community

### Key Performance Indicators





CORPORATE: FINANCE |





| \$'000  Looking after our Community                  | CURRENT<br>ANNUAL<br>BUDGET | PROPOSED<br>ANNUAL<br>BUDGET | ACTUAL YTD | COMMITMENTS | COMMENT                                                                                                                                         |
|------------------------------------------------------|-----------------------------|------------------------------|------------|-------------|-------------------------------------------------------------------------------------------------------------------------------------------------|
| RURAL FIRE SERVICE - CUDGEGONG HERITAGE BUILDING     | 587                         | 587                          | 0          | 1           | This project is currently on hold pending further funding input from th