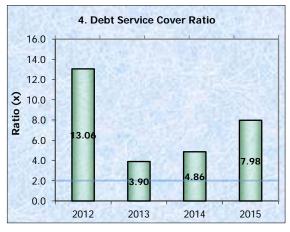

ng Practice and Financial Reporting #23



Ratio is within Benchmark
Ratio is outside Benchmark



#### Purpose of Unrestricted Current Ratio

To assess the adequacy of working capital and its ability to satisfy obligations in the short term for the unrestricted activities of Council.

#### Commentary on 2014/15 Result

2014/15 Ratio 3.01x

MWRC's Unrestricted Current Ratio remains relatively consistent from year to year, and continues to exceed the benchmark of 1.5x.

Benchmark: ——— Minimum >=1.50

Source for Benchmark: Code of Accounting Practice and Financial Reporting #23



Ratio is within Benchmark
Ratio is outside Benchmark

## Notes to the Financial Statements

for the financial year ended 30 June 2015

## Note 13a(ii). Local Government Industry Indicators - Graphs (Consolidated)



#### **Purpose of Debt Service Cover Ratio**

This ratio measures the availability of operating cash to service debt including interest, principal and lease payments

#### Commentary on 2014/15 Result

#### 2014/15 Ratio 7.98x

Debt servicing costs have remained relatively stable across recent years, however a significant improvement in Operating Result prior to capital items and excluding interest and depreciation has resulted in an improved Debt Service Cover Ratio

Ratio is within Benchmark Ratio is outside Benchmark

Benchmark: Minimum >=2.00

Source for Benchmark: Code of Accounting Practice and Financial Reporting #23



#### Purpose of Rates & **Annual Charges Outstanding Ratio**

To assess the impact of uncollected rates and annual charges on Council's liquidity and the adequacy