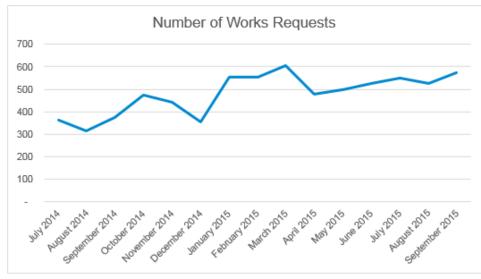

------------------------------------------------------------------------------------------------------------------------------------------------|
| ULAN ROAD STRATEGY – WYALDRA LN TO QUARRY ENTRANCE 27.783 | 0                           | 35                           | 30         | 2           | Materials have been purchased for this project and survey and control points have been installed.                                               |
| ULAN ROAD STRATEGY – WINCHESTER CRES TO MIDBLOCK 31.103   | 0                           | 2,500                        | 449        | 43          | The section 1km north of Winchester Cres will be sealed in October. Crews will move onto the next section, 1km south of Winchester in November. |

# 5.2 Good Government

### **Key Performance Indicators**







CORPORATE: FINANCE |

| \$'000                  | CURRENT<br>ANNUAL<br>BUDGET | PROPOSED<br>ANNUAL<br>BUDGET | ACTUAL YTD | COMMITMENTS | COMMENT                                                                                                                                                                                                              |
|-------------------------|-----------------------------|------------------------------|------------|-------------|----------------------------------------------------------------------------------------------------------------------------------------------------------------------------------------------------------------------|
| Good Government         |                             |                              |            |