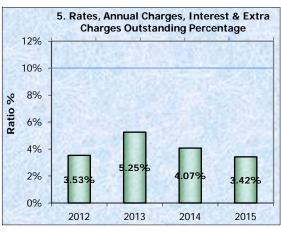

ark

## Notes to the Financial Statements

for the financial year ended 30 June 2015

## Note 13a(ii). Local Government Industry Indicators - Graphs (Consolidated)



#### **Purpose of Debt Service Cover Ratio**

This ratio measures the availability of operating cash to service debt including interest, principal and lease payments

#### Commentary on 2014/15 Result

#### 2014/15 Ratio 7.98x

Debt servicing costs have remained relatively stable across recent years, however a significant improvement in Operating Result prior to capital items and excluding interest and depreciation has resulted in an improved Debt Service Cover Ratio

Ratio is within Benchmark Ratio is outside Benchmark

Benchmark: Minimum >=2.00

Source for Benchmark: Code of Accounting Practice and Financial Reporting #23



#### Purpose of Rates & **Annual Charges Outstanding Ratio**

To assess the impact of uncollected rates and annual charges on Council's liquidity and the adequacy of recovery efforts.

#### Commentary on 2014/15 Result

#### 2014/15 Ratio 3.42%

MWRC continues to implement effective controls over the collection of outstanding Rates, Annual Charges, Interest and Extra Charges.

Benchmark:

Maximum <10.00%

Source for Benchmark: Code of Accounting Practice and Financial Reporting #23



#### **Purpose of Cash Expense Cover** Ratio

This liquidity ratio indicates the number of months a Council can continue paying for its immediate expenses without additional cash inflow.



Ratio is within Benchmark Ratio is outside Benchmark

#### Commentary on 2014/15 Result

#### 2014/15 Ratio 12.26 mths