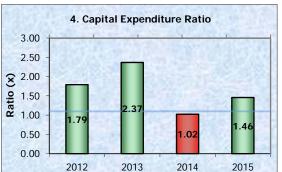

als continue on roads and sewer. A large increase in the fair value of Councils roads infrastructure after revalu this financial year has seen this ratio drop further.





Ratio is within Benchmark Ratio is outside Benchmark

# 3. Asset Maintenance Ratio 1.20 1.00 2 0.80 0.40 0.20 0.20 0.00

#### Purpose of Asset Maintenance Ratio

Compares actual vs. required annual asset maintenance. A ratio above 1.0 indicates Council is investing enough fundations to stop the Infrastructure

## Commentary on 2014/15 Result

## 2014/15 Ratio 0.89 x

Actual asset maintenance continues to increase, leading to a small increase in this ratio. The largest gap is within roads based on the large level of maintenance grading required in unsealed roads and the large road network maintained for sealed roads.





# Purpose of Capital Expenditure Ratio

To assess the extent to which a Council is expanding its asset base thru capital expenditure on both new assets and the replacement and renewal of existing assets.



Ratio is within Benchmark Ratio is outside Benchmark

#### Commentary on 2014/15 Result

## 2014/15 Ratio 1.46 x

Completion of a large-scale capital program this year has seen this ratio increase back above the Tcorp benchmark of 1.10.

Benchmark: ——— Minimum >1.10
Source for Benchmark: Code of Accounting Practice and Financial Reporting #23



Ratio is within Benchmark Ratio is outside Benchmark

# Special Schedule No. 7 - Report on Infrastructure Assets (continued)

for the financial year ended 30 June 2015

| \$ '000