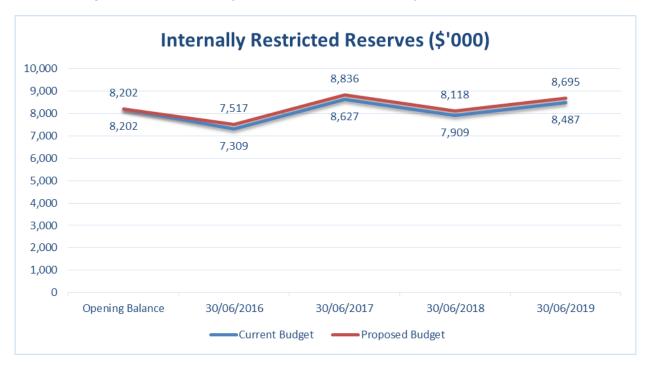

Restricted Reserves of \$0.629 million to \$7.573 million.

Council has since adopted the following variations:

| VARIATION                          | AMOUNT (\$'000) | MOVEMENT |
|------------------------------------|-----------------|----------|
| Original Budget                    | (629)           | Decrease |
| Revotes                            | (260)           | Decrease |
| Council minutes – July to October  | (5)             | Decrease |
| September QBR                      | 209             | Increase |
| Estimated movement to 30 June 2016 | (685)           | Decrease |
| Projected balance at 30 June 2016  | 7,517           |          |
|                                    |                 |          |

The following chart shows the projected balances over a four year period



Major variations this quarter includes a transfer to Future Fund of \$300k to ensure Council continues to set aside funds to support future economic growth strategies.

### 4.2 Externally Restricted Reserves

Council finished the 2015 financial year with an Externally Restricted Reserve balance of \$9.815 million. Council's Original 2015/16 budget estimated an increase in Externally Restricted Reserves of \$1.002 million to \$10.817 million.

Council has since adopted the following variations:

| VARIATION                          | AMOUNT (\$'000) | MOVEMENT |
|------------------------------------|-----------------|----------|
| Original Budget                    | 1,002           | Increase |
| Revotes                            | (237)           | Decrease |
| Council minutes – July t