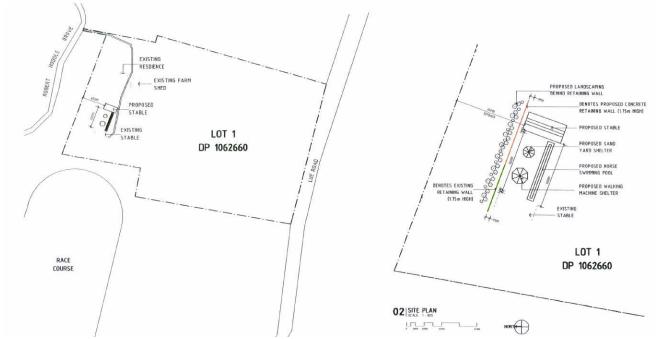

Specifically, the application seeks approval for the erection of an additional 18 bay horse stable, horse swimming pool, retaining wall and two horse walking machine shelters in the vicinity of the existing horse stable - granted consent under DA0389/2014. The application is also seeking consent for the 'use' of the horse walking machines.

Figure 1: Proposed development

The application was advertised and notified to adjoining neighbours for a period of 14 days (ending 8 July 2016) in accordance with the provisions of Mid-Western Regional Development Control Plan 2013. During the notification period two submissions were received – these have been addressed in the report.

#### Part 5.2 Flooding

The location of the proposed facility being at the same level as the existing stables is outside of the flood mapped risk areas identified by Council. The proposed secondary access from Lue Road is located within the high flood risk area and is deemed unsuitable for access. The existing primary access from Robert Hoddle Grove is flood free and therefore the most appropriate access.

#### Part 6.1 Dwellings in Rural Areas

Although the proposal is not for a dwelling, Council generally applies the dwelling setback provisions to all rural buildings to assist in preserving amenity. The DCP 2013 prescribes a minimum side/rear boundary setback of 20m. The proposed building will be located 65m from the nearest side boundary, being the northern boundary.

Accordingly, the only access available to the proposed development is from Robert Hoddle Grove, to the north. This access is currently being utilised for the existing stables as required by the conditions of consent for DA0389/2014. In this regard the access is restricted to a maximum of 10 vehicle movements per week in association with the stables.