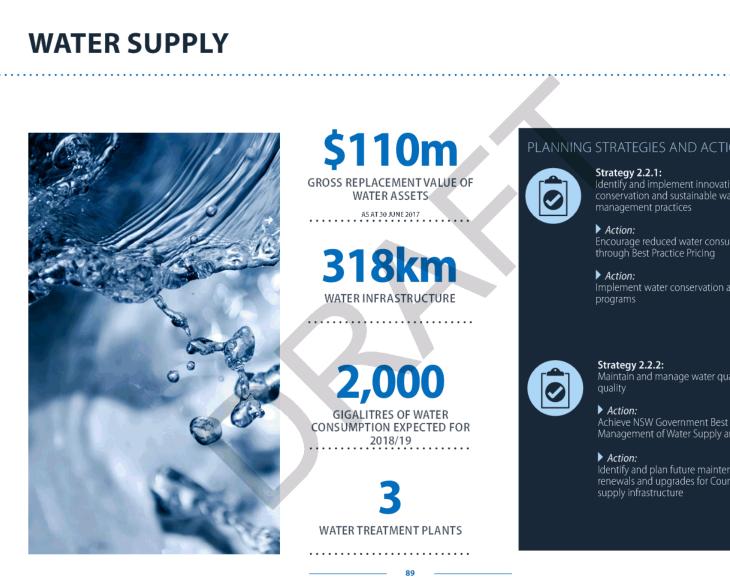

#### Water Charges

This charge will be levied on all rateable and non-rateable properties where the service is available.

| Charge Type          | Detail      | Amount  | Estimated<br>Yield |
|----------------------|-------------|---------|--------------------|
| Service Availability | 20mm meter  | \$154   |                    |
|                      | 25mm meter  | \$241   |                    |
|                      | 32mm meter  | \$394   |                    |
|                      | 40mm meter  | \$616   | ć1 400 070         |
|                      | 50mm meter  | \$963   | \$1,402,873        |
|                      | 80mm meter  | \$2,464 |                    |
|                      | 100mm meter | \$3,850 |                    |
|                      | 150mm meter | \$8,663 |                    |
| Usage - per kL       | Residential | \$3.03  | \$4,151,030        |
|                      | Business    | \$3.03  | \$969,056          |
|                      | Raw Water   | \$0.66  | \$30,081           |
|                      | Standpipe   | \$5.55  | \$76,597           |

Charges are developed in conjunction with the Water 30 Year Financial Plan, which is compliant with the requirements of the State Government Best Practice Guidelines.