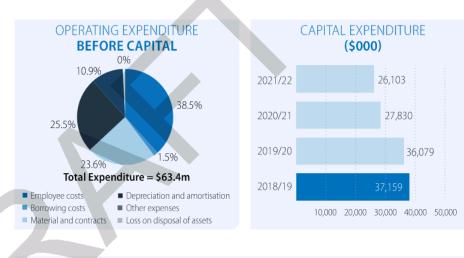

#### FINANCIAL ASSUMPTIONS

The 2018/19 budget projects total operating expenditure of \$63 million, and a capital works program of \$37 million. It shows a consistently sound financial position, and is structured around maintaining or improving our Fit for the Future benchmarks, with particular emphasis on investment in existing infrastructure.

Council's major operating cash outflows include \$24.4m (38.5%) employee benefits and oncosts for approximately 319 full time employees; materials and contractors \$14.9m (23.6%); and other expenses such as electricity \$1.3m; insurances \$1m and software \$830k.