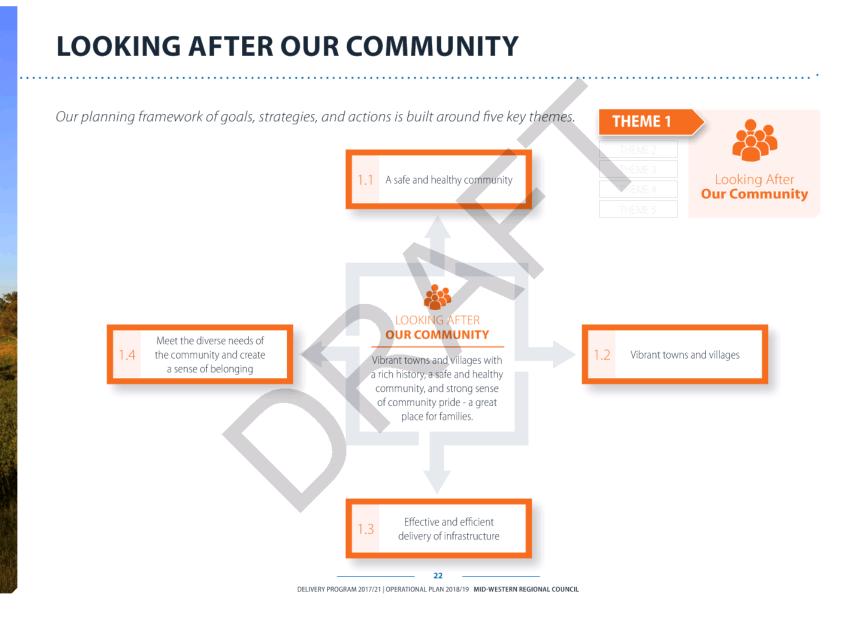

#### PLANNING STRATEGIES AND ACTIONS

**Strategy 1.1.4:** Work with key partners and the community to reduce crime, anti-social behaviour and improve community safety

• Action: Work effectively with State Agency partners to maintain and enhance public safety

**Project** Participate in review of Emergency Plan as required