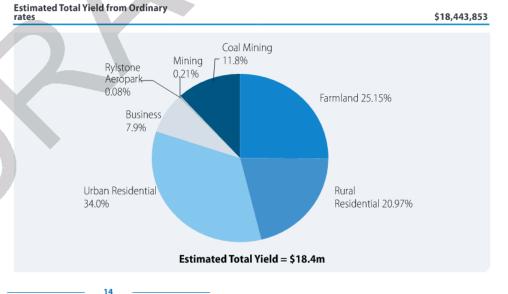

For rating purposes, land in the Mid-Western region is categorised as Farmland, Residential, Business, or Mining with further subcategories existing for Residential, Business and Mining.

The ad valorem amounts and the estimated yields cited in the table are compiled from the land values of properties recorded by Council as at January 2018. It is expected these will vary marginally to the final revenue policy due to supplementary land valuations and subdivision activity in the area.

| Category    | Sub Category      | Minimum<br>Amount | Ad Valorem<br>(c in \$) | Estimated<br>Yield |
|-------------|-------------------|-------------------|-------------------------|--------------------|
| Farmland    |                   | \$659.47          | 0.614634                | \$4,637,918        |
| Residential |                   | \$659.47          | 0.654125                | \$3,868,377        |
| Residential | Urban             | \$659.47          | 0.654125                | \$6,270,606        |
| Business    |                   | \$659.47          | 0.982503                | \$1,438,895        |
| Business    | Rylstone Aeropark | \$216.49          | 0.982503                | \$13,955           |
| Mining      |                   | \$659.47          | 8.445013                | \$37,876           |
| Mining      | Coal              | \$659.47          | 8.445013                | \$2,176,226        |