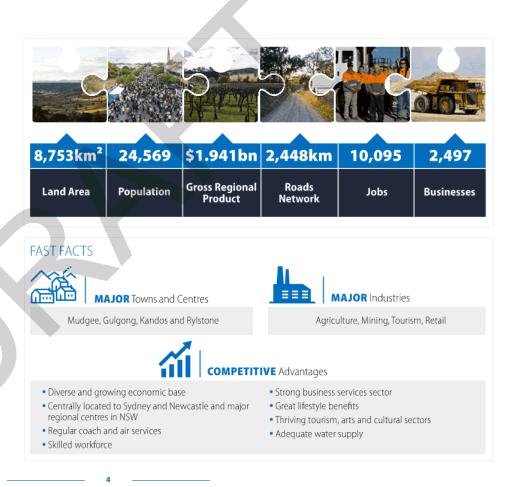

### **WELCOME**

More than 24,500 people call the Mid-Western Region home.

One of regional NSW's fastest growing areas, the region is the gateway to the Central West and Far West regions of the state. Just over 3 hours drive from Sydney and Newcastle, it is easily accessible and centrally located to other major regional centres.

Gulgong, Kandos, Mudgee and Rylstone townships are alive with visitors and families. The region has open spaces, parks and sporting facilities for activities and a large number of events held each year. Local markets celebrate culture by way of local produce and artisan creativity.

A key feature of the region's economy is its diversity. Business and investment is driven by four major industry sectors – agriculture, mining, tourism and retail.

Each of these industries continues to provide job opportunities. The quality and diversity of the local labour force provides the region with a competitive edge.

Whilst the current labour force provides access to a wide range of skills and education levels, the future growth expected in the region will continue to increase the demand for new skills and qualifications.

Skilled workers such as engineers, builders, tradespeople, childcare and health professionals are likely to be in highest demand in the next three to five years.

Visitors to the region experience a real country community with heart, soul and spirit. Locals love the place they call home and are happy to share the surroundings with 528,000 visitors each year.