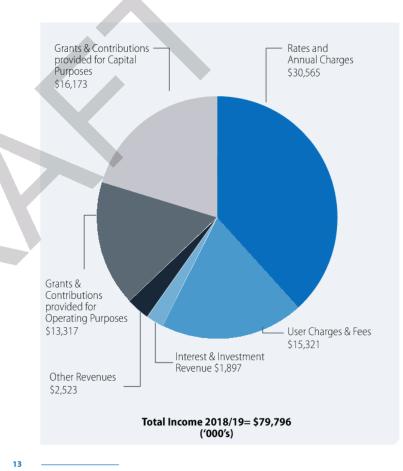

Council's primary source of income is from Rates and Annual Charges of \$30.5 million or 38.3% of total income.

Council generates a significant portion of revenue from fees and charges associated with the provision of services and facilities such as swimming pools; contract works; planning and building regulation; water consumption; and waste management. This amounts to \$15.3 million or 19.2%.

Grants and contributions from Government and Industry continue to be an important funding source for provision of services to, and maintenance and construction of infrastructure for the community. Council estimates to receive a total of \$29.5 million or 37% in grants and contributions for 2018/19.