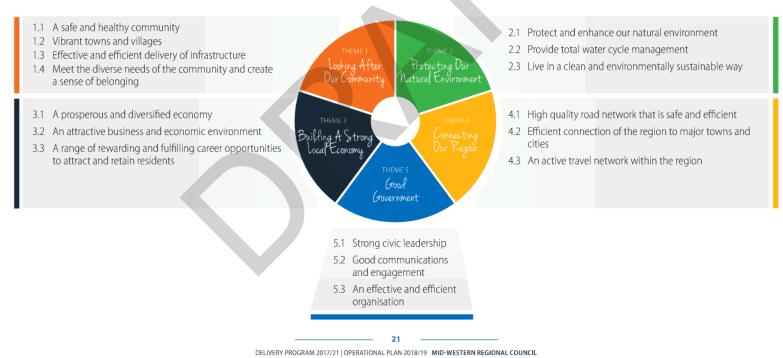

### **KEY THEMES IN COMMUNITY STRATEGIC PLAN**

The Towards 2030 Community Plan sets out the community vision for the future - where we are, where we want to be, how we will get there and how we know that we are there.

The Plan represents an opportunity for Council and the community to strategically create and foster sustainable communities that reflect local values and aspirations. It allows the community to define and reconcile the economic, social, cultural and environmental priorities for the region.

The Towards 2030 Community Plan was developed following an extensive consultation process in which over 2,500 residents participated in varying forms. The key strategies and priorities identified are outlined below.