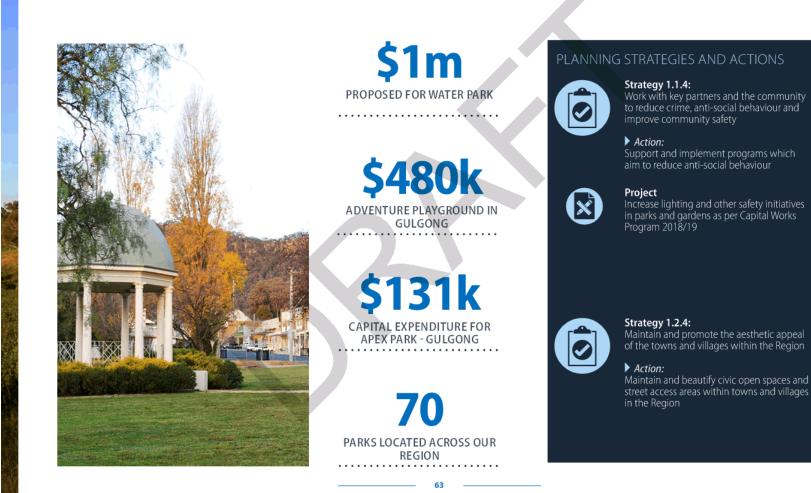

#### [INVESTMENT IN YOUTH]

Recreational infrastructure for our youth including \$1.05M water park, \$140k Gulgong skate park and \$480k adventure playground

10 -

#### PLANNING STRATEGIES AND ACTIONS

**Strategy 1.1.4:** Work with key partners and the community to reduce crime, anti-social behaviour and improve community safety

• Action: Work effectively with State Agency partners to maintain and enhance public safety

**Project** Participate in review of Emergency Plan as required

### PLANNING STRATEGIES AND ACTIONS

**Strategy 1.1.4:** Work with key partners and the community to reduce crime, anti-social behaviour and improve community safety

► Action: Effective animal control regulation

Ô

Strategy 2.1.4: Control invasive plant and animal species

Action: Collaborate with agencies to manage feral animals