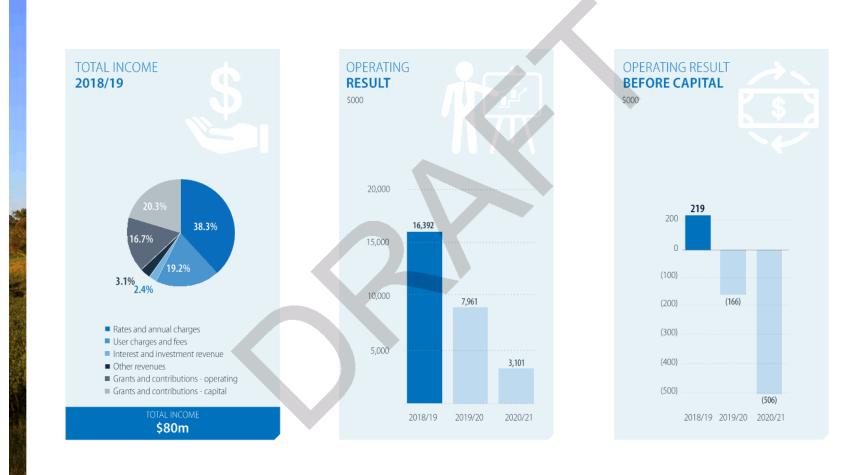

#### FINANCIAL ASSUMPTIONS

The 2018/19 budget projects total operating expenditure of \$63 million, and a capital works program of \$37 million. It shows a consistently sound financial position, and is structured around maintaining or improving our Fit for the Future benchmarks, with particular emphasis on investment in existing infrastructure.

| \$′000s                                                   | 2018/19 | 2019/20 | 2020/21 | 2021/22 |
|-----------------------------------------------------------|---------|---------|---------|---------|
| Income                                                    |         |         |         |         |
| Rates and Annual Charges                                  | 30,565  | 31,551  | 32,553  | 33,538  |
| User Charges & Fees                                       | 15,321  | 11,926  | 12,302  | 12,706  |
| Interest & Investment Revenue                             | 1,897   | 1,867   | 1,883   | 1,72    |
| Other Revenues                                            | 2,523   | 2,645   | 2,716   | 2,784   |
| Grants & Contributions provided for Operating Purposes    | 13,317  | 13,490  | 13,546  | 13,73   |
| Grants & Contributions provided for Capital Purposes      | 16,173  | 8,127   | 3,607   | 3,13    |
| Total Income                                              | 79,796  | 69,606  | 66,607  | 67,62   |
| Expenditure                                               |         |         |         |         |
| Employee Benefits & Oncosts                               | 24,467  | 24,871  | 25,543  | 26,30   |
| Borrowing Costs                                           | 936     | 1,089   | 1,188   | 1,18    |
| Materials & Contracts                                     | 14,995  | 11,487  | 11,880  | 11,89   |
| Depreciation & Amortisation                               | 16,170  | 16,645  | 16,942  | 17,38   |
| Impairment                                                | 0       | 0       | 0       | -       |
| Other Expenses                                            | 6,880   | 6,973   | 7,241   | 7,40    |
| Net losses (gain) from the disposal of assets             | (45)    | 580     | 712     | 45      |
| Total Expenditure                                         | 63,404  | 61,645  | 63,506  | 64,62   |
| Net Operating Result                                      | 16392   | 7961    | 3101    | 2994    |
| Operating Result excluding Capital Grants & Contributions | 219     | (166)   | (506)   | (138    |

Council's primary source of income is from Rates and Annual Charges of \$30.5 million or 38.3% of total income.

Council generates a significant portion of revenue from fees and charges associated with the provision of services and facilities such as swimming pools; contract works; planning and building regulation; water consumption; and waste management. This amounts to \$15.3 million or 19.2%.

Grants and contributions from Government and Industry continue to be an important funding source for provision of services to, and maintenance and construction of infrastructure for the community. Council estimates to receive a total of \$29.5 million or 37% in grants and contributions for 2018/19.