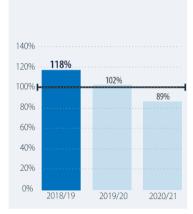

#### OPERATING PERFORMANCE RATIO

This ratio measures operating expenditure against operating revenue. It is important to distinguish that this ratio is focusing on operating performance and hence capital grants and contributions, fair value adjustments and reversal of revaluation decrements are excluded.

#### The benchmark is greater than 0%.

6% 4% 2% (2%) (1.78%) (1.50%) (2.13%) (4%) (6%) 2018/19 2019/20 2020/21

#### BUILDINGS AND INFRASTRUCTURE ASSET RENEWAL RATIO

This ratio assesses the rate at which assets are being renewed against the rate at which they are depreciating.

The benchmark for this ratio is 100%.