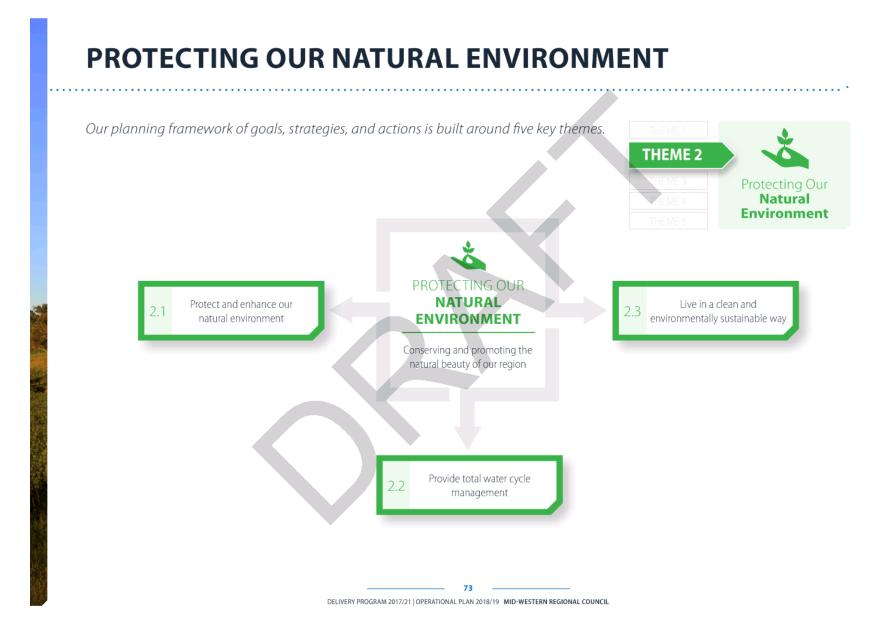

### **INTEGRATED PLANNING AND REPORTING**

The Mid-Western Region *Towards 2030* Community Plan is Council's highest level strategic plan and sets out the community's vision for the future - where we are, where we want to be and how we will get there. The Plan represents an opportunity to create and foster community based goals, values and aspirations - to drive a sustainable community that reconciles the economic, social, environmental and civic leadership priorities for the region.

### **KEY THEMES IN COMMUNITY STRATEGIC PLAN**

The Towards 2030 Community Plan sets out the community vision for the future - where we are, where we want to be, how we will get there and how we know that we are there.

The Plan represents an opportunity for Council and the community to strategically create and foster sustainable communities that reflect local values and aspirations. It allows the community to define and reconcile the economic, social, cultural and environmental priorities for the region.