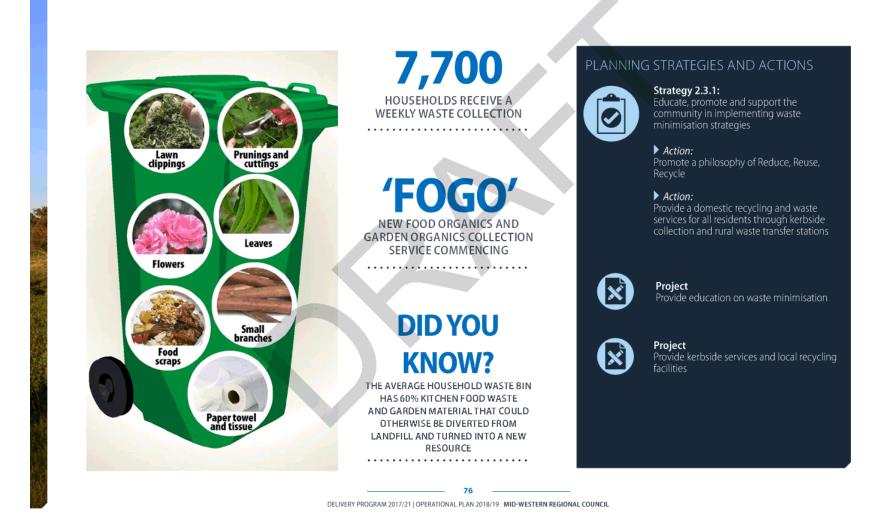

#### [REDUCING WASTE TO LANDFILL]

The new Food and Garden Waste collection service will commence from 1 July 2018. Currently, the average household waste bin has 60% kitchen food waste and garden material that could otherwise be diverted from landfill and turned into a new resource