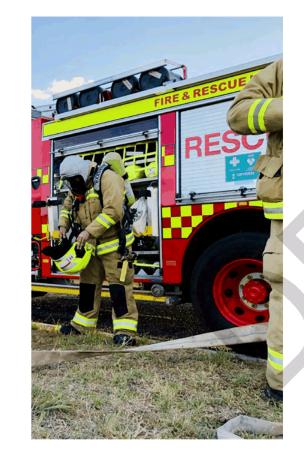

### **FIRE PROTECTION - RFS**

# \$580k

COUNCIL'S NSW RURAL FIRE FIGHTING FUND LEVY

DID YOU KNOW?

COUNCIL ADMINISTERS PAYMENT OF THE MAINTENANCE AND REPAIRS EXPENSES FOR THE CUDGEGONG DISTRICT