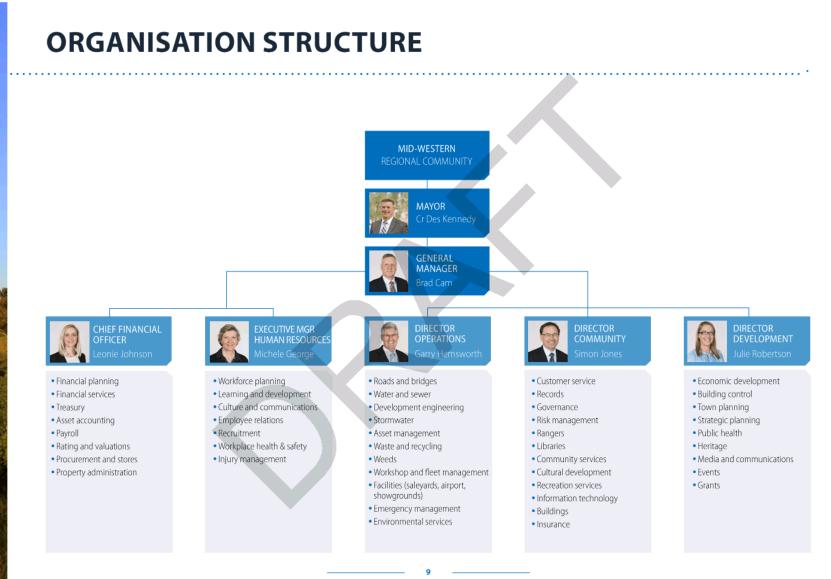

### **YOUR COUNCIL**

Mid-Western Regional Council is represented by nine Councillors including a Mayor elected every two years from within.

Councillors are elected to a four year term, with the most recent elections occurring in September 2016. That election saw 34 candidates nominated to serve the Mid-Western Region, with Councillors Des Kennedy, Paul Cavalier, Russell Holden, Alex Karavas, Esme Martens, John O'Neill, Sam Paine, Peter Shelley, and Percy Thompson elected.

Council elected Clr Kennedy as Mayor, and Clr Cavalier as Deputy Mayor for the period September 2016 through to September 2018.