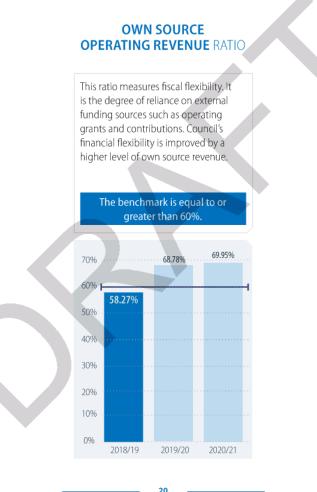

#### OPERATING PERFORMANCE RATIO

This ratio measures operating expenditure against operating revenue. It is important to distinguish that this ratio is focusing on operating performance and hence capital grants and contributions, fair value adjustments and reversal of revaluation decrements are excluded.

#### The benchmark is greater than 0%.

6% 4% 2% (2%) (1.78%) (1.50%) (2.13%) (4%) (6%) 2018/19 2019/20 2020/21