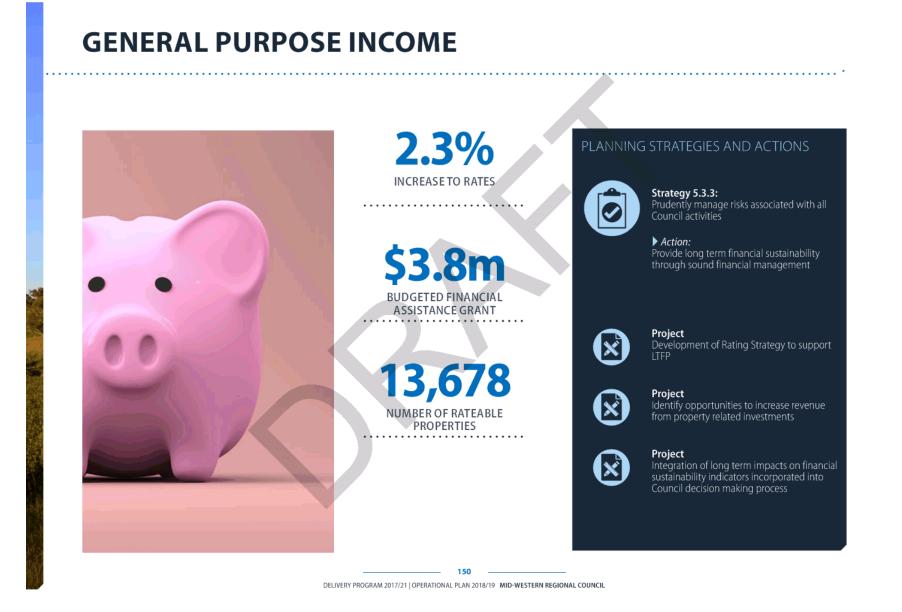

#### [REVENUE POLICY]

Council has increased total income from rates by 2.3%, the maximum increase as capped by IPART. Council's budget is based on applying the increase evenly across all rating categories of Farmland, Residential, Business and Mining

#### RATES

The total income that can be raised from levying rates on property is capped by IPART, which has determined that NSW Council's may increase general income from rates by a maximum of 2.3% in 2018/2019. The proposed rate model, is to apply the full IPART capped increase of 2.3% evenly across all rating categories.