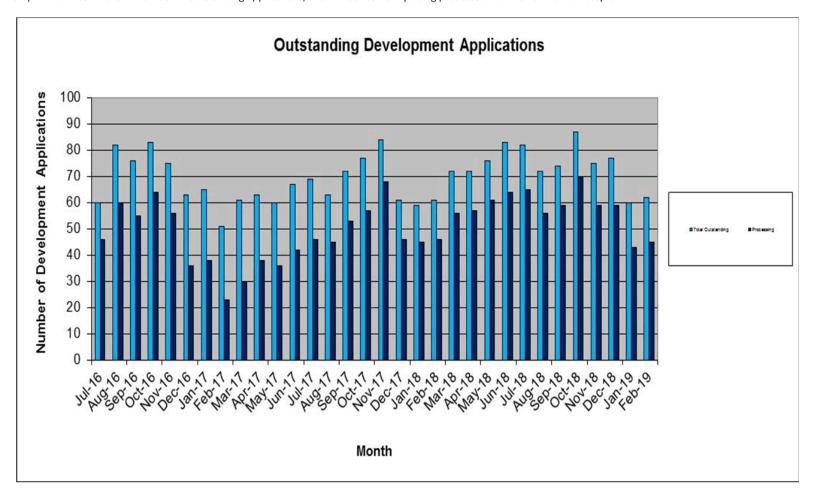

#### Median and Average Processing Time Development Applications

Graph 2 indicates the total number of outstanding applications, the number currently being processed and the number on "stop clock".

The Planning and Development Department determined 14 Development Applications either by Council or under delegation during February 2019.