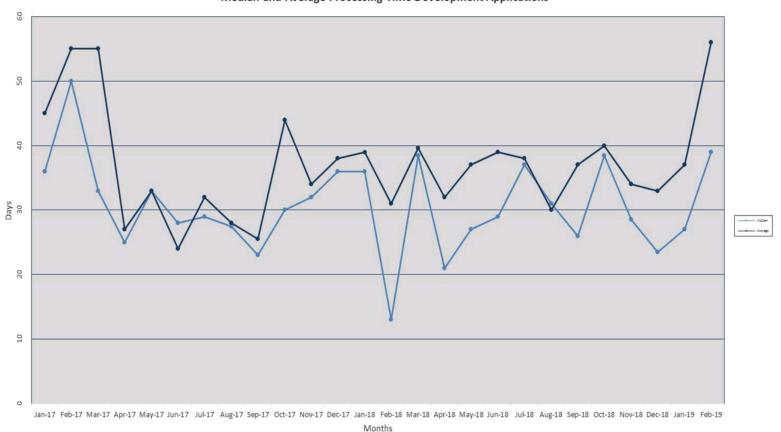

## APPROVED FOR SUBMISSION:

BRAD CAM GENERAL MANAGER

This report covers the period for the month of February 2019. Graph 1 indicates the processing times up to 28, February 2019 with the month of February having an average of 56 days and a median time of 39 days.

#### Median and Average Processing Time Development Applications

Graph 2 indicates the total number of outstanding applications, the number currently being processed and the number on "stop clock".

The Planning and Development Department determined 14 Development Applications either by Council or under delegation during February 2019.