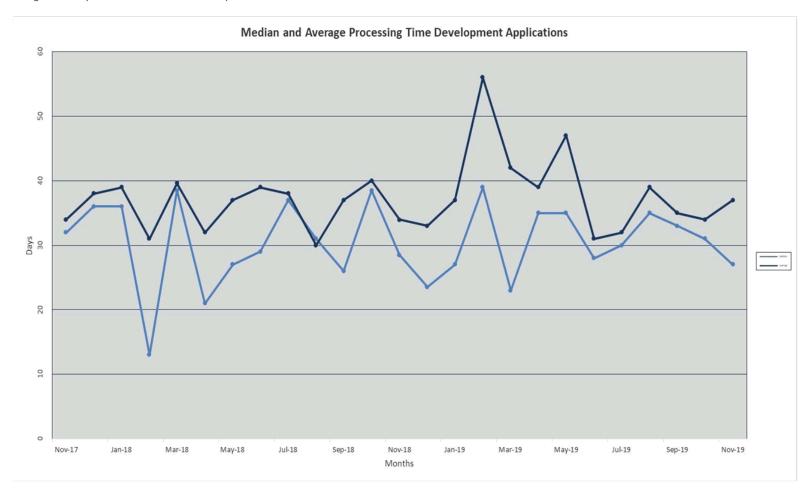

### **APPROVED FOR SUBMISSION:**

BRAD CAM GENERAL MANAGER

This report covers the period for the month of November 2019. Graph 1 indicates the processing times up to 30, November 2019 with the month of November having an average of 37 days and a median time of 27 days.