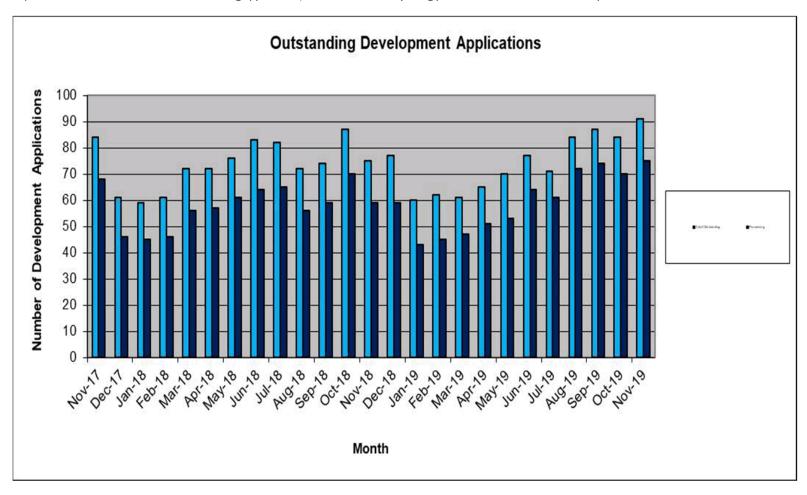

Graph 2 indicates the total number of outstanding applications, the number currently being processed and the number on "stop clock".

The Planning and Development Department determined 18 Development Applications either by Council or under delegation during November 2019.