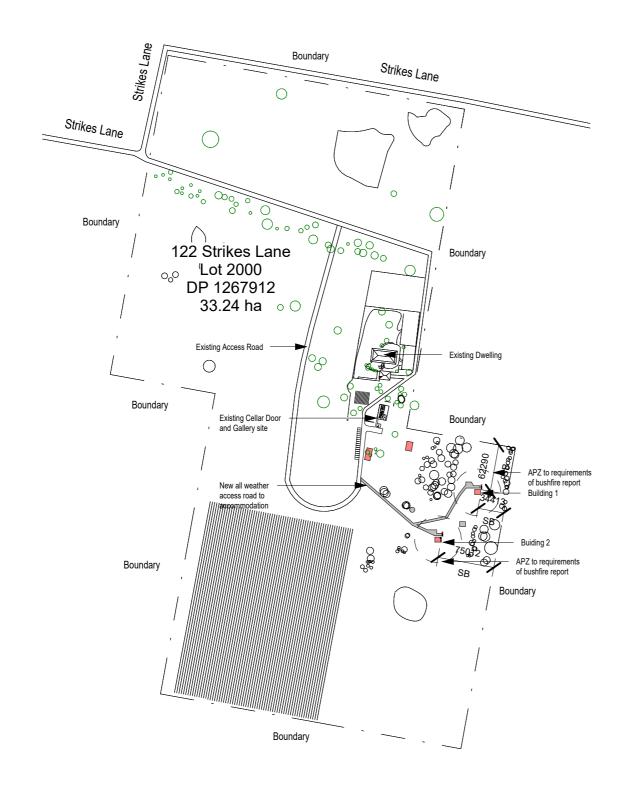

NSW Nominated Architect | Cameron Anderson NSW 8560 | www.caarch.com.au

DA\_Site Plan\_5000

1:5000

| Scale | 1 : 5000 |  |
|-------|----------|--|
|       |          |  |
|       |          |  |

ROSBY FARM STAY ACCOMMODATION 122 Strikes Lane, Eurunderee, NSW 2850

| Lot 2000 DP1267912 |        |             |          |  |  |
|--------------------|--------|-------------|----------|--|--|
| Site Plan 01       |        |             |          |  |  |
| Project No.        | Status | Drawing No. | Revision |  |  |
| 327                | DA     | DA03        | 3        |  |  |