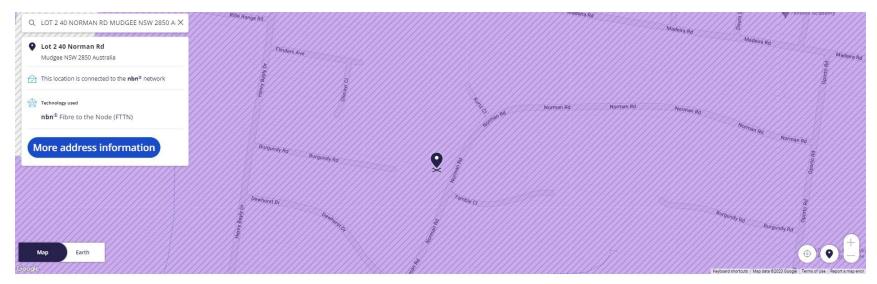

## **NBN Infrastructure**

## APPENDIX A

**Existing Servicing** 

Water, Sewer, Stormwater

**Electrical Infrastructure** 

Important information: While most premises in the purple "Service available area" can connect to services over the **nbn**<sup>®</sup> network, some premises may require additional work to be completed first. On rare occasions, some premises cannot be connected. Check your address above and contact a provider to find out if the **nbn** network is available at your home or business.