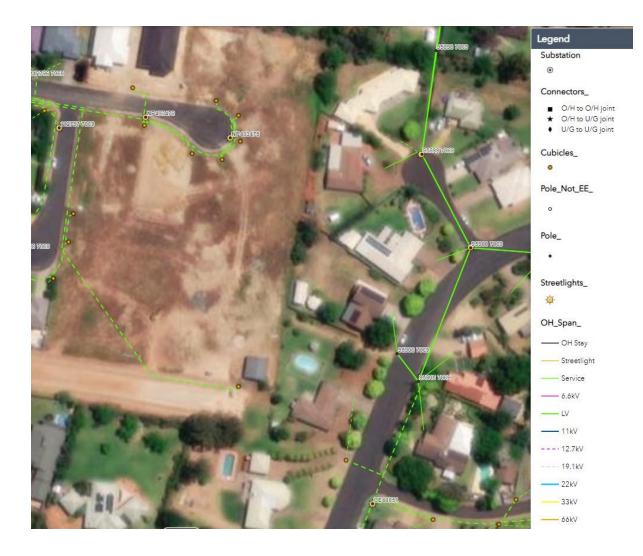

## APPENDIX A

**Existing Servicing** 

Water, Sewer, Stormwater

**Electrical Infrastructure** 

Important information: While most premises in the purple "Service available area" can connect to services over the **nbn**<sup>®</sup> network, some premises may require additional work to be completed first. On rare occasions, some premises cannot be connected. Check your address above and contact a provider to find out if the **nbn** network is available at your home or business.