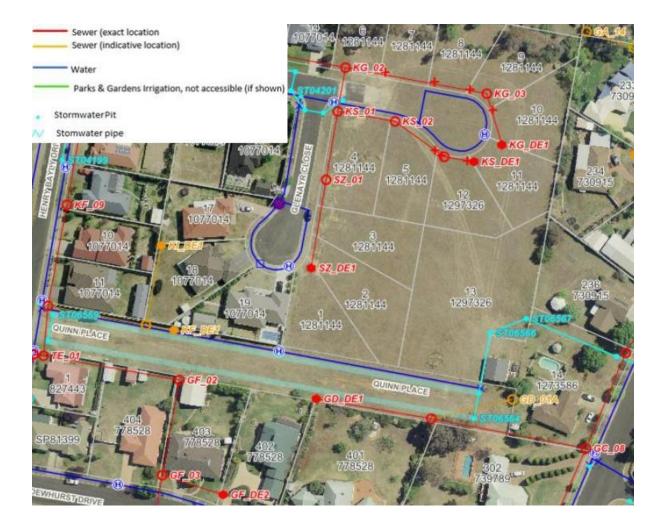

## APPENDIX A

**Existing Servicing** 

Water, Sewer, Stormwater

**Electrical Infrastructure** 

Important information: While most premises in the purple "Service available area" can connect to services over the **nbn**<sup>®</sup> network, some premises may require additional work to be completed first. On rare occasions, some premises cannot be connected. Check your address above and contact a provider to find out if the **nbn** network is available at your home or business.