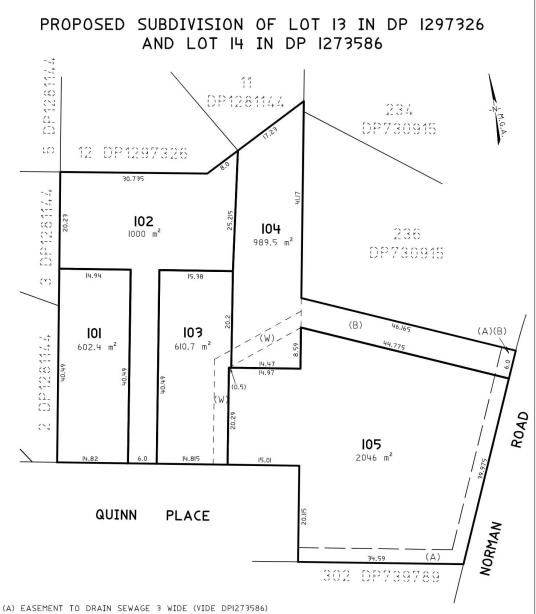

## APPENDIX B Plan of Proposed Subdivision

- (B) EASEMENT FOR DRAINAGE & SERVICES 6 WIDE (VIDE DP1273586) (W) EASEMENT TO DRAIN WATER 3 WIDE (VIDE DP1297326)

MEASUREMENTS ARE IN METRES. USE STATED DIMENSIONS.

DO NOT SCALE.

NO PART OF THIS PLAN MAY BE REPRODUCED,

COMMUNICATED, STORED OR TRANSMITTED IN ANY FORM

WITHOUT PRIOR WRITTEN PERMISSION OF THE COPYRIGHT

OWNER EXCEPT AS PERMITTED BY THE COPYRIGHT ACT 1968.

REFERENCE: 23-1357
DATE: 26/06/2024
SCALE: 1:600 @ A4
SHEET I OF I SHEETS
LOCALITY: MUDGEE I.G.A.: MID-WESTERN REGIONAL

VERSION DATE DATE DESCRIPTION 26.06.2024 INI DRAWN CHECKED INITIAL RELEASE ВО

ATE: 26/06/2024

OF O'RYAN GEOSPATIAL PTY LTD SURVEYOR REGISTERED UNDER THE SURVEYING AND SPATIAL INFORMATION ACT 2002

129 CHURCH STREET MUDGEE NSW 2850 02 9057 4101