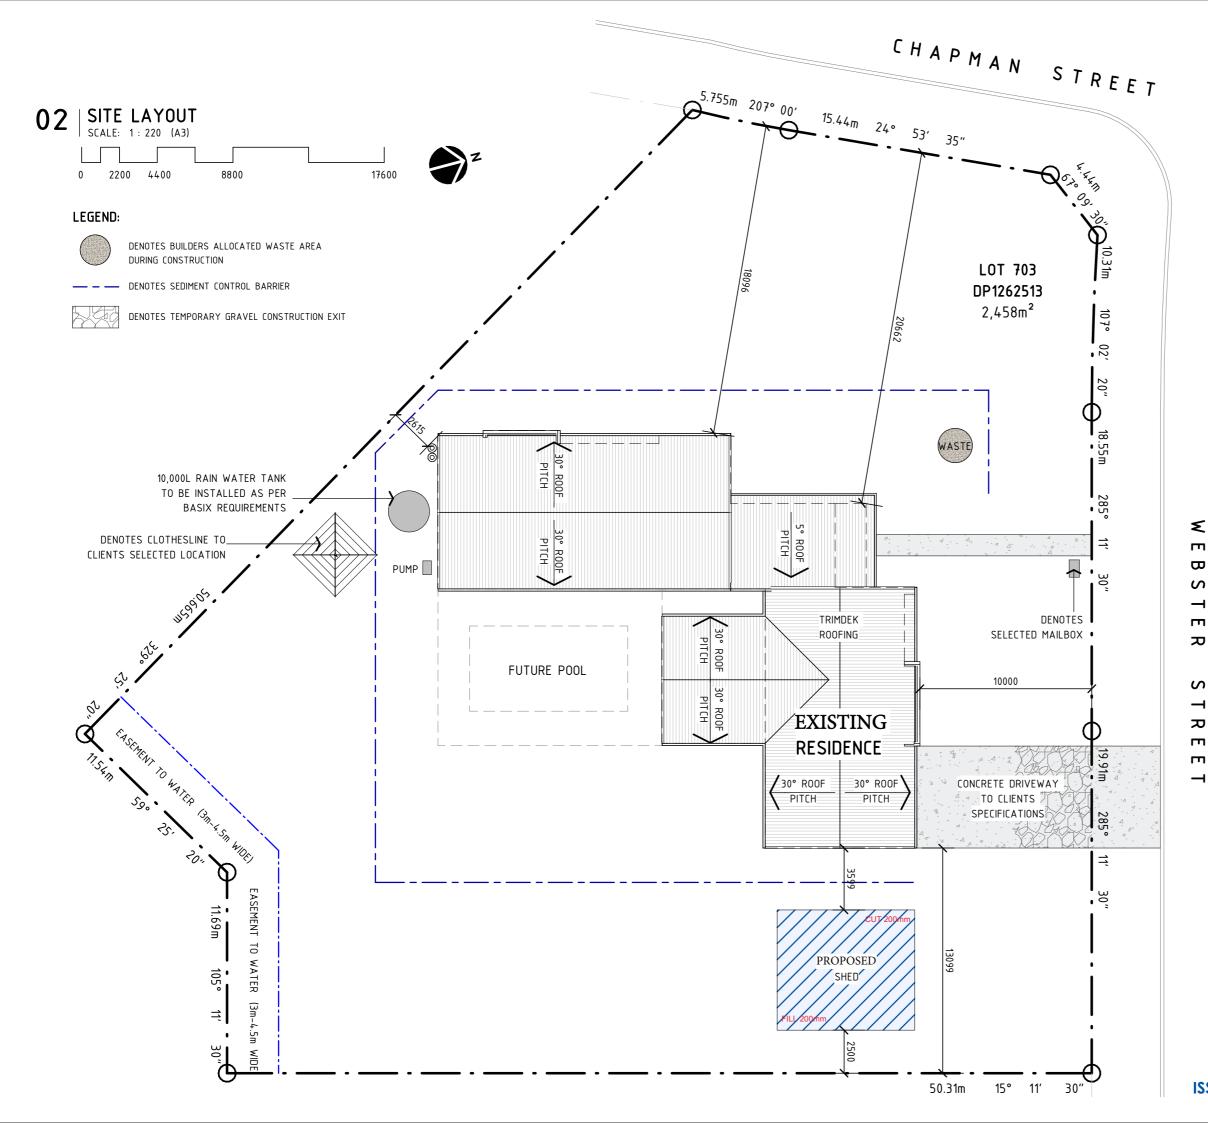

ALL DIMENSIONS ARE IN MILLIMETRES. DO NOT SCALE. DIMENSIONS TO BE CHECKED ON SITE BEFORE COMMENCEMENT OF WORK.

Client

Project

PROPOSED RESIDENCE AT 22 WEBSTER STREET BOMBIRA

Drawing Title:

SITE LAYOUT

Rev Date Amendment A 24/01/22 PRELIMINARY DRAWINGS 8/02/22 PRELIMINARY DRAWINGS В 31/03/22 PRELIMINARY DRAWINGS С D 1/04/22 PRELIMINARY DRAWINGS Е 11/04/22 PRELIMINARY DRAWINGS F 5/07/22 ISSUED FOR CLIENT REVIEW