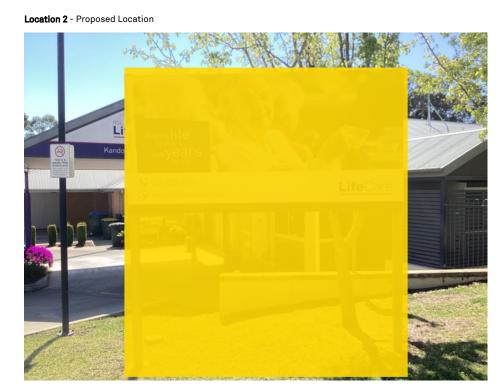

## dıadem

RSL LifeCare

073 Ada Cottage 93-95 Angus Ave, Kandos NSW 2848, Kandos, NSW, Australia, 2848

Location 2 - Existing Conditions

Fixings

C02e

NA

Location 2 - Proposed Works

Remove Existing Sign Only.

No New Sign Proposed for this Location.

Location 2 - Remove & Make Good

Fixings

CO2e

| Existing Details                |                        | Proposed Details | Quantity Text / Graphics / Arrows | Instructions                         | Notes                                                                        |
|---------------------------------|------------------------|------------------|-----------------------------------|--------------------------------------|------------------------------------------------------------------------------|
| Code                            |                        | Code RMG         | 1                                 | * Remove existing signage completely | * Remove existing sign only.                                                 |
| Category                        |                        | Category         |                                   | * Make-good area.                    | * No new sign proposed for this location.                                    |
| Description Pos                 | ost height 2650 at lhs | Description      |                                   |                                      | *All sign measurements and site conditions are to be reviewed by             |
| Dimensions (mm) W: 2480 H: 1240 |                        | Dimensions (mm)  |                                   |                                      | signage contractors prior to the production and installation of any signage. |
| <b>Illumination</b> No          | on-Illuminated         | Illumination     |                                   |                                      |                                                                              |
| Sides Sin                       | ingle Sided            | Sides            |                                   |                                      |                                                                              |
| Substrate                       |                        | Substrate        |                                   |                                      |                                                                              |