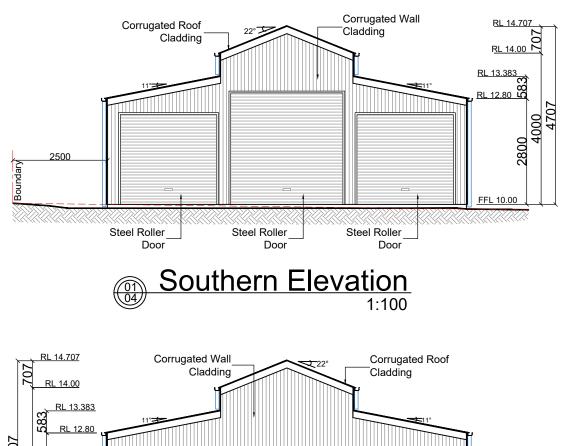

## DRAFTING I COUNCIL SERVICES

fernleighdrafting.com.au

hello@fernleighdrafting.com.au

plans. All dimensions to be checked and verified on site.

- Roof Cladding / Slate Grey
- Wall Cladding / Slate Grey
- Windows / Slate Grey
- PA Door / Slate Grey
- Roller Doors / Slate Grey
- Flashings/ Slate Grey