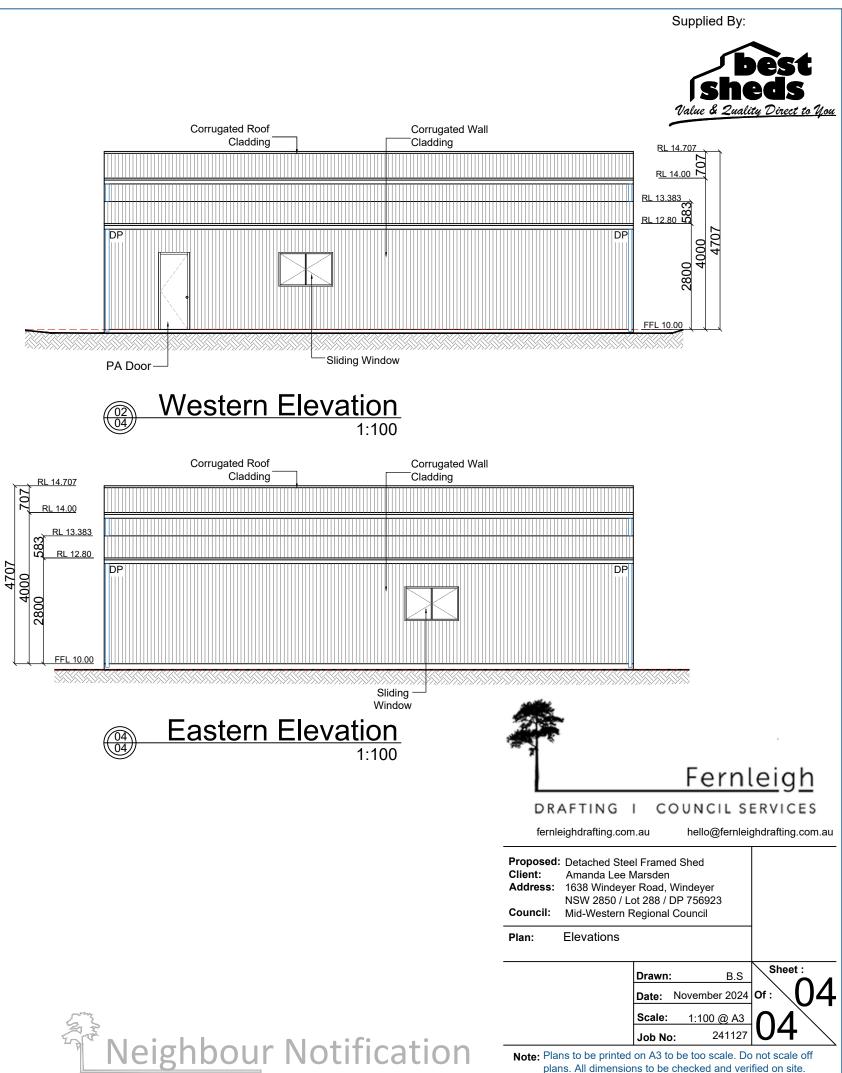

## <u>Fernleigh</u>

## DRAFTING I COUNCIL SERVICES

fernleighdrafting.com.au

hello@fernleighdrafting.com.au

plans. All dimensions to be checked and verified on site.

- Roof Cladding / Slate Grey
- Wall Cladding / Slate Grey
- Windows / Slate Grey
- PA Door / Slate Grey
- Roller Doors / Slate Grey
- Flashings/ Slate Grey