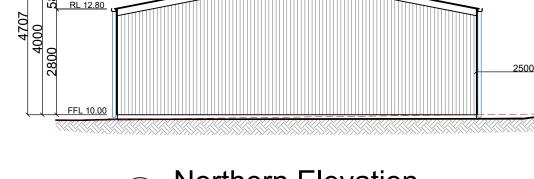

## Area Ratios: Property Size = 16,693.28m<sup>2</sup>

Proposed Detached Steel Framed Shed(Total) = 133.0m<sup>2</sup>(0.80%) Existing - Dwelling (On Lot 288) Approx. = 230.49m<sup>2</sup> (1.38%)

Free space Approx.= 15,682.41m<sup>2</sup> (93.94%)







Neighbour Notification

## <u>Fernleigh</u>

## DRAFTING I COUNCIL SERVICES

fernleighdrafting.com.au

hello@fernleighdrafting.com.au



plans. All dimensions to be checked and verified on site.













- Roof Cladding / Slate Grey
- Wall Cladding / Slate Grey
- Windows / Slate Grey
- PA Door / Slate Grey
- Roller Doors / Slate Grey
- Flashings/ Slate Grey

Neighbour Notification