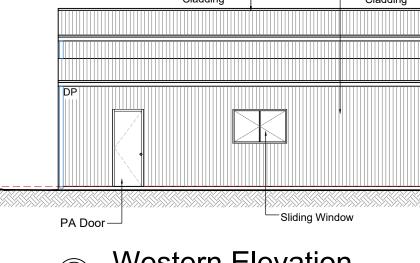

## Area Ratios: Property Size = 16,693.28m<sup>2</sup>

Proposed Detached Steel Framed Shed(Total) = 133.0m<sup>2</sup>(0.80%) Existing - Dwelling (On Lot 288) Approx. = 230.49m<sup>2</sup> (1.38%)

Free space Approx.= 15,682.41m<sup>2</sup> (93.94%)







Neighbour Notification

## <u>Fernleigh</u>

## DRAFTING I COUNCIL SERVICES

fernleighdrafting.com.au

hello@fernleighdrafting.com.au



plans. All dimensions to be checked and verified on site.













- Roof Cladding / Slate Grey
- Wall Cladding / Slate Grey
- Windows / Slate Grey
- PA Door / Slate Grey
- Roller Doors / Slate Grey
- Flashings/ Slate Grey

Neighbour Notification