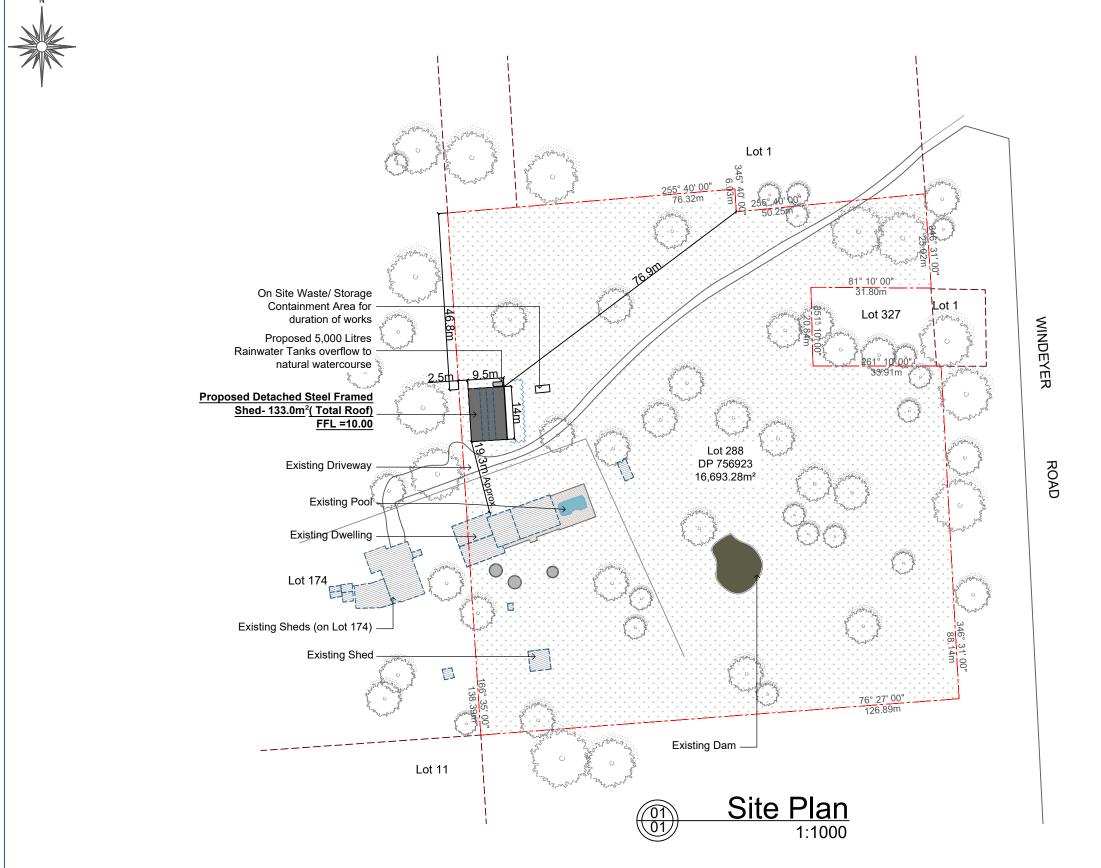

## Area Ratios: Property Size = 16,693.28m<sup>2</sup>

Proposed Detached Steel Framed Shed(Total) = 133.0m<sup>2</sup>(0.80%) Existing - Dwelling (On Lot 288) Approx. = 230.49m<sup>2</sup> (1.38%)

Free space Approx.= 15,682.41m<sup>2</sup> (93.94%)