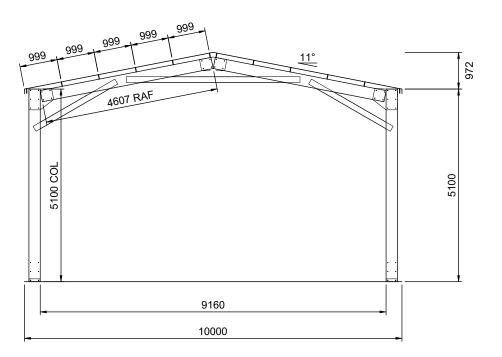

Design Snow Load: 0.00 KPa, Roof Snow Load: 0.00 KPa

Customer: Brodie McGann

Site Address: 24 Peru Lane, Gulgong NSW 2852

Main Building: Span: 10, Length: 24, Height: 5.1, Roof Pitch: 11 degrees The length being comprised of 6 bays, the largest bay is 6m bays.

Front Garaport: Span: 10, Length: 6, Height: 5.1

Left LeanTo: NA Right LeanTo: NA

Total Kit Weight: 8827.24kg

INTERNAL PORTALS

Column: C30030 Rafter: C30030 Knee Brace: C15024 Knee Brace Length: 2500

Apex Brace: C15024 Apex Brace Length: 4600

## **REAR ELEVATION**

SCALE: 1:100

FRAME #7