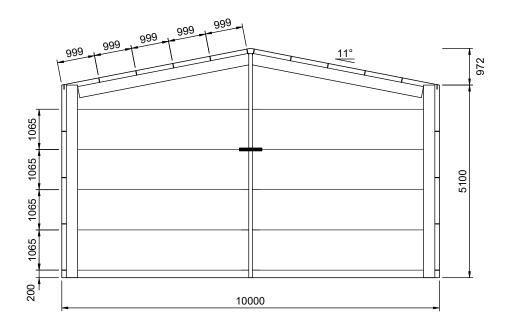

## **REAR ELEVATION**

SCALE: 1:100

FRAME #7

### **FRONT ELEVATION**

SCALE: 1:100

FRAME #2

151 Smeaton Grange Road, Smeaton Grange, NSW, 2567 Phone: 02 4648 7777 Fax: 02 4648 7700

# **FRONT ELEVATION**

SCALE: 1:100 FRAME #2

151 Smeaton Grange Road, Smeaton Grange, NSW, 2567 Phone: 02 4648 7777 Fax: 02 4648 7700

Signature:

Customer Name: Brodie McGann Site Address: 24 Peru Lane Gulgong, NSW, 2852