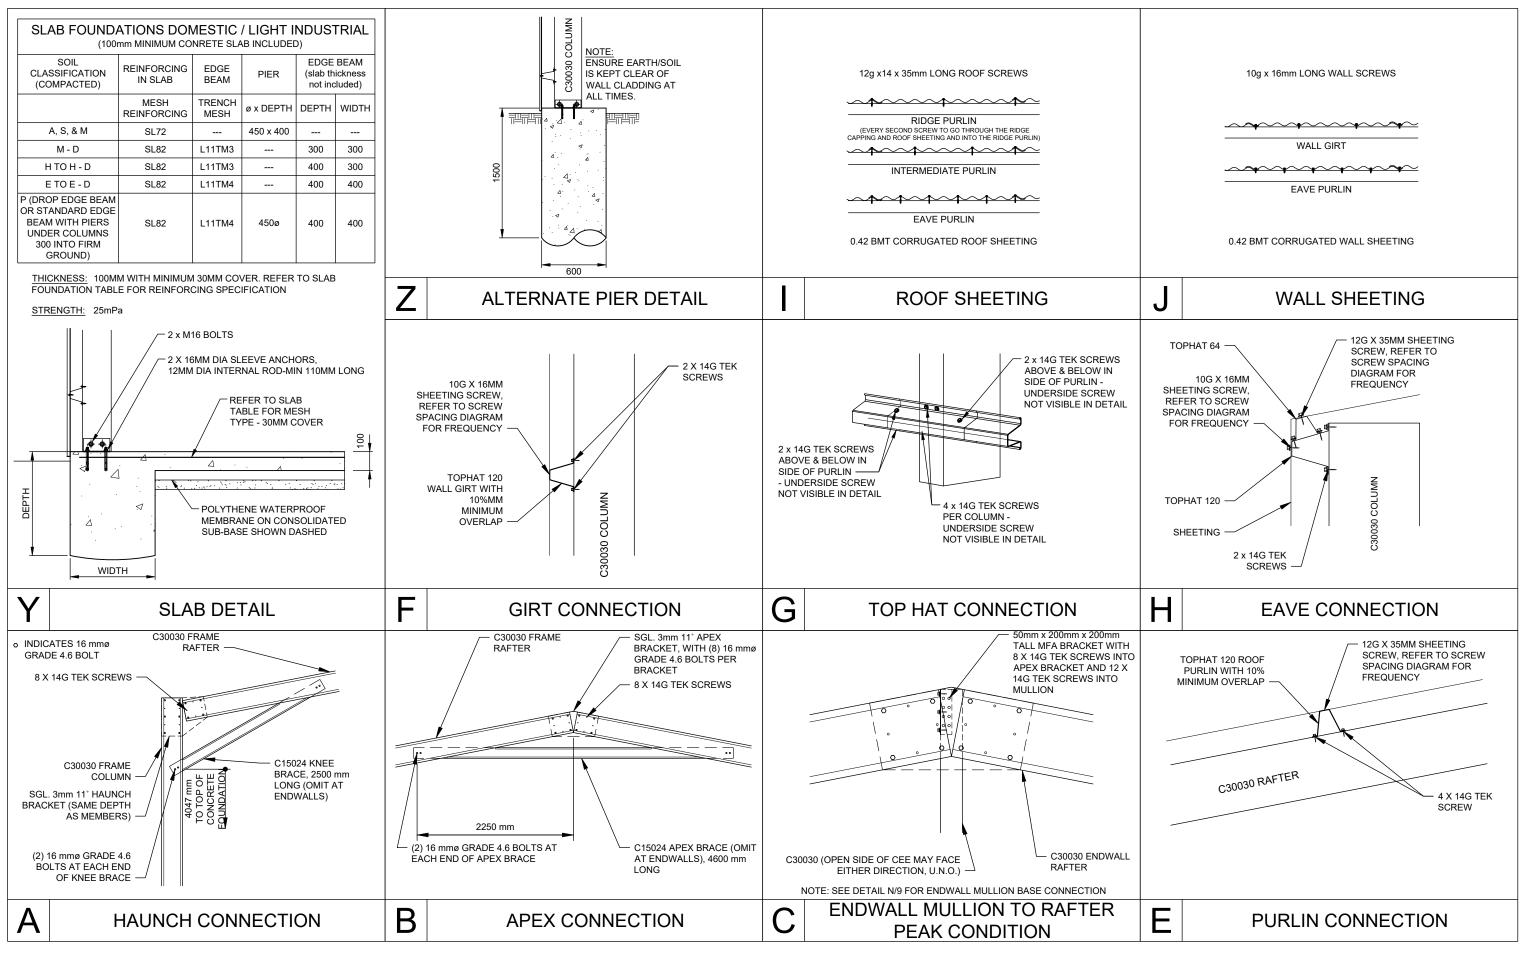

The class 10a buildings are designed for erection on pad footings or slab based on soil of classification "A"-"P" with minimum bearing capacity 100kPa (i.e. organic soil is to be removed to a suitable material below natural surface).

Where (suitable) fill is required to level the site, it should be placed and compacted in layers of 150mm maximum.

Concrete pad footings and slab supply and placement is to be in compliance with AS2870-2011 Residential Slabs & Footings, AS3600-2009 Concrete Structures for A2 and B2 exposure (i.e. 25mPa strength @ 28 days strength) with recommended slump 75 to 80mm for light pneumatic tyred traffic all trafficable floors.

25mm deep concrete saw cut, to be made into the surface of the concrete slab every 6m in width or length as crack control joints.

For sites where these conditions are considered to be inadequate, a customized foundation design for the structure can be supplied to suit a specific purpose.

Internal Column: NA Internal Rafter: NA End Column: NA End Rafter: NA Knee Brace: NA Knee Brace Length: NA

NOTE: All unclad intermediate columns are always back to back (refer to drawing: Floor Plan).

| _ |                                |                   |              |  |
|---|--------------------------------|-------------------|--------------|--|
| l | PURLINS AND GIRTS              |                   |              |  |
| İ | Eave Purlin: TH120100          |                   |              |  |
| l | Side Wall Girts: TH120100      | Max Spacing: 1250 | Overlap: 10% |  |
| l | Front End Wall Girts: TH120100 | Max Spacing: 1250 | Overlap: 10% |  |
| l | Back End Wall Girts: TH120100  | Max Spacing: 1250 | Overlap: 10% |  |
| l | Roof Purlins: TH120100         | Max Spacing: 1000 | Overlap: 10% |  |

The structures are clad with corrugated pre-painted finish, 0.42mm walls and 0.42mm roof (compliant with AS1562.1 Metal) over cold formed 450 to 550mPa galvanized steel C sections primary frames.

Primary framing is fastened together with 4.6 Class galvanized bolts adequately tensioned on ground prior to erection.

Secondary framing steel bracing, with purlins and girts lapped, are all tek fastened to primary steel with a minimum of two (2) teks per connection as specified in details.

All rainwater products are compliant with AS2179.1 (Metal).