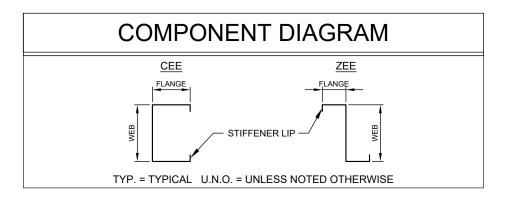

dth or length as crack control joints.

For sites where these conditions are considered to be inadequate, a customized foundation design for the structure can be supplied to suit a specific purpose.

#### CONSTRUCTION

Erection of the structure is to be in compliance with local and state ordinances,

Occupational Health and Safety Regulations and with plans provided.

#### **GENERAL**

The designs as portrayed on the drawings remain the intellectual property of Best Sheds Pty Ltd and are provided for building approval and construction purposes only.

#### SNOW LOAD

Following conditions only apply to buildings with snow loading:

No maintenance or roof traffic permitted on the roof while there is snow present. No other structure to be erected within 500mm of the gutters of this building.



Date: ......



### LEFT ELEVATION

SCALE: 1:100



### **RIGHT ELEVATION**

SCALE: 1:100



Signature:

Customer Name: Brodie McGann Site Address: 24 Peru Lane Gulgong, NSW, 2852

DATE 08-01-2025 JOB NO. 2027540688 SHEET 2 of 10



## **REAR ELEVATION**

SCALE: 1:100

FRAME #7



### **FRONT ELEVATION**

SCALE: 1:100

FRAME #2



151 Smeaton Grange Road, Smeaton Grange, NSW, 2567 Phone: 02 4648 7777 Fax: 02 4648 7700



#### **CIVIL & STRUCTURAL ENGINEERS**

Signature:

Customer Name: Brodie McGann Site Address: 24 Peru Lane Gulgong, NSW, 2852

DATE 08-01-2025 JOB NO. 2027540688 SHEET 3 of 10



### **LEFT ELEVATION**

SCALE: 1:100





## **RIGHT ELEVATION**

SCALE: 1:100



151 Smeaton Grange Road, Smeaton Grange, NSW, 2567 Phone: 02 4648 7777 Fax: 02 4648 7700



#### **CIVIL & STRUC