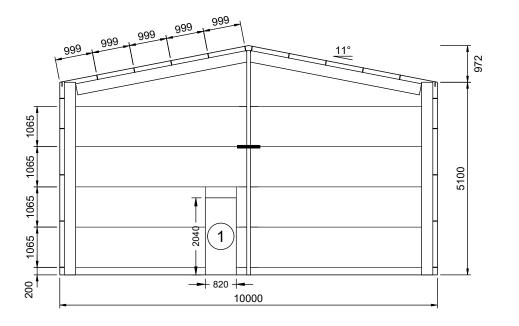

## **REAR ELEVATION**

SCALE: 1:100

FRAME #7

### **FRONT ELEVATION**

SCALE: 1:100

FRAME #2

151 Smeaton Grange Road, Smeaton Grange, NSW, 2567 Phone: 02 4648 7777 Fax: 02 4648 7700

# **FRONT ELEVATION**

SCALE: 1:100 FRAME #2

151 Smeaton Grange Road, Smeaton Grange, NSW, 2567 Phone: 02 4648 7777 Fax: 02 4648 7700

Signature:

Customer Name: Brodie McGann Site Address: 24 Peru Lane Gulgong, NSW, 2852