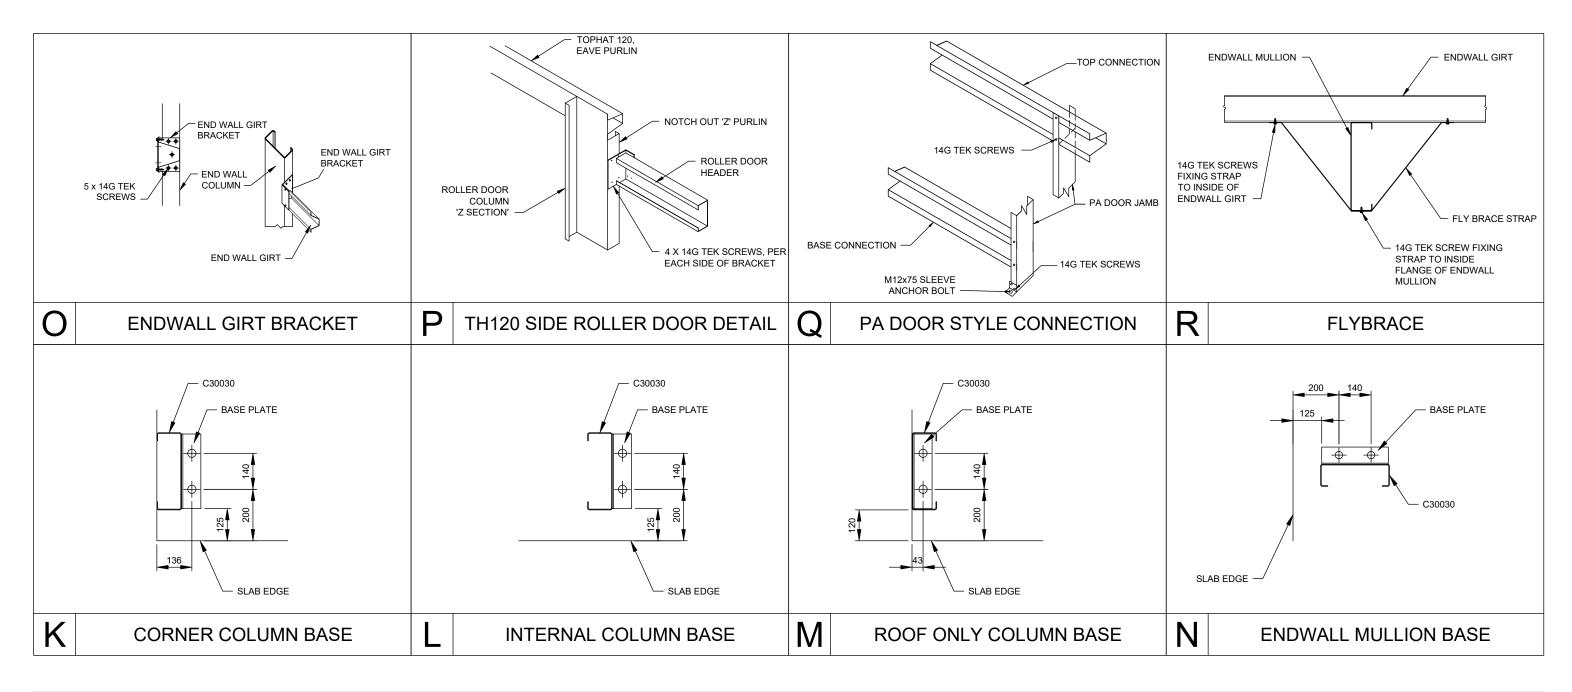

Internal Column: NA Internal Rafter: NA End Column: NA End Rafter: NA Knee Brace: NA Knee Brace Length: NA

NOTE: All unclad intermediate columns are always back to back (refer to drawing: Floor Plan).

| _ |                                |                   |              |  |
|---|--------------------------------|-------------------|--------------|--|
| l | PURLINS AND GIRTS              |                   |              |  |
| İ | Eave Purlin: TH120100          |                   |              |  |
| l | Side Wall Girts: TH120100      | Max Spacing: 1250 | Overlap: 10% |  |
| l | Front End Wall Girts: TH120100 | Max Spacing: 1250 | Overlap: 10% |  |
| l | Back End Wall Girts: TH120100  | Max Spacing: 1250 | Overlap: 10% |  |
| l | Roof Purlins: TH120100         | Max Spacing: 1000 | Overlap: 10% |  |

NOTE: Girt spacing will vary to a maximum 1.25m where window/s are located

**FASTENERS** 

Sleeve Anchor Bolts: M16x105 Sleeve Anchor

Frame Bolts: M16x45 Purlin Assembly Zinc (Mild)

Frame Screws: Frame Screw 14x14x22 Cross Bracing Strap: 32mm x 1.2 strap

Secondary framing steel bracing, with purlins and girts lapped, are all tek fastened to primary steel with a minimum of two (2) teks per connection as specified in details.

All rainwater products are compliant with AS2179.1 (Metal).