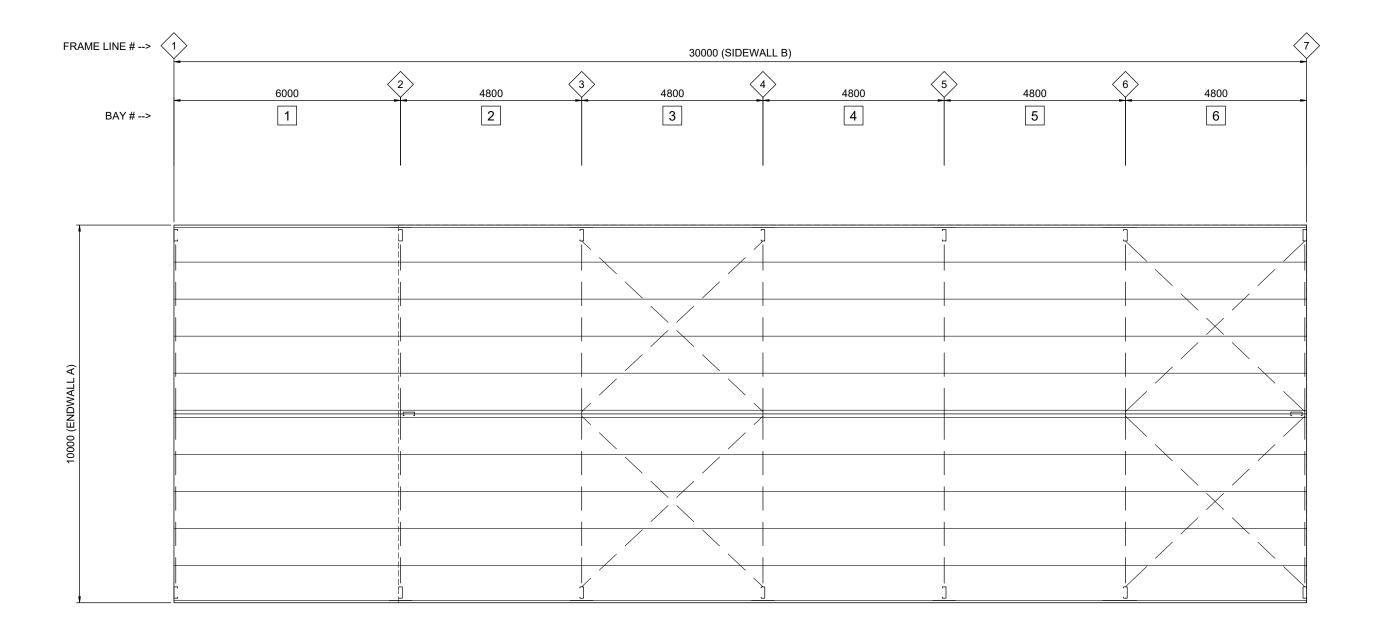

Design Snow Load: 0.00 KPa, Roof Snow Load: 0.00 KPa

Customer: Brodie McGann

Site Address: 24 Peru Lane, Gulgong NSW 2852

Main Building: Span: 10, Length: 24, Height: 5.1, Roof Pitch: 11 degrees The length being comprised of 6 bays, the largest bay is 6m bays.

Front Garaport: Span: 10, Length: 6, Height: 5.1

Left LeanTo: NA Right LeanTo: NA

Total Kit Weight: 8827.24kg

INTERNAL PORTALS

Column: C30030 Rafter: C30030 Knee Brace: C15024 Knee Brace Length: 2500

Apex Brace: C15024 Apex Brace Length: 4600

Internal Column: NA Internal Rafter: NA End Column: NA End Rafter: NA Knee Brace: NA Knee Brace Length: NA

NOTE: All unclad intermediate columns are always back to back (refer to drawing: Floor Plan).

| _ |                                |                   |              |  |
|---|--------------------------------|-------------------|--------------|--|
| l | PURLINS AND GIRTS              |                   |              |  |
| İ | Eave Purlin: TH120100          |                   |              |  |
| l | Side Wall Girts: TH120100      | Max Spacing: 1250 | Overlap: 10% |  |
| l | Front End Wall Girts: TH120100 | Max Spacing: 1250 | Overlap: 10% |  |
| l | Back End Wall Girts: TH120100  | Max Spacing: 1250 | Overlap: 10% |  |
| l | Roof Purlins: TH120100         | Max Spacing: 1000 | Overlap: 10% |  |