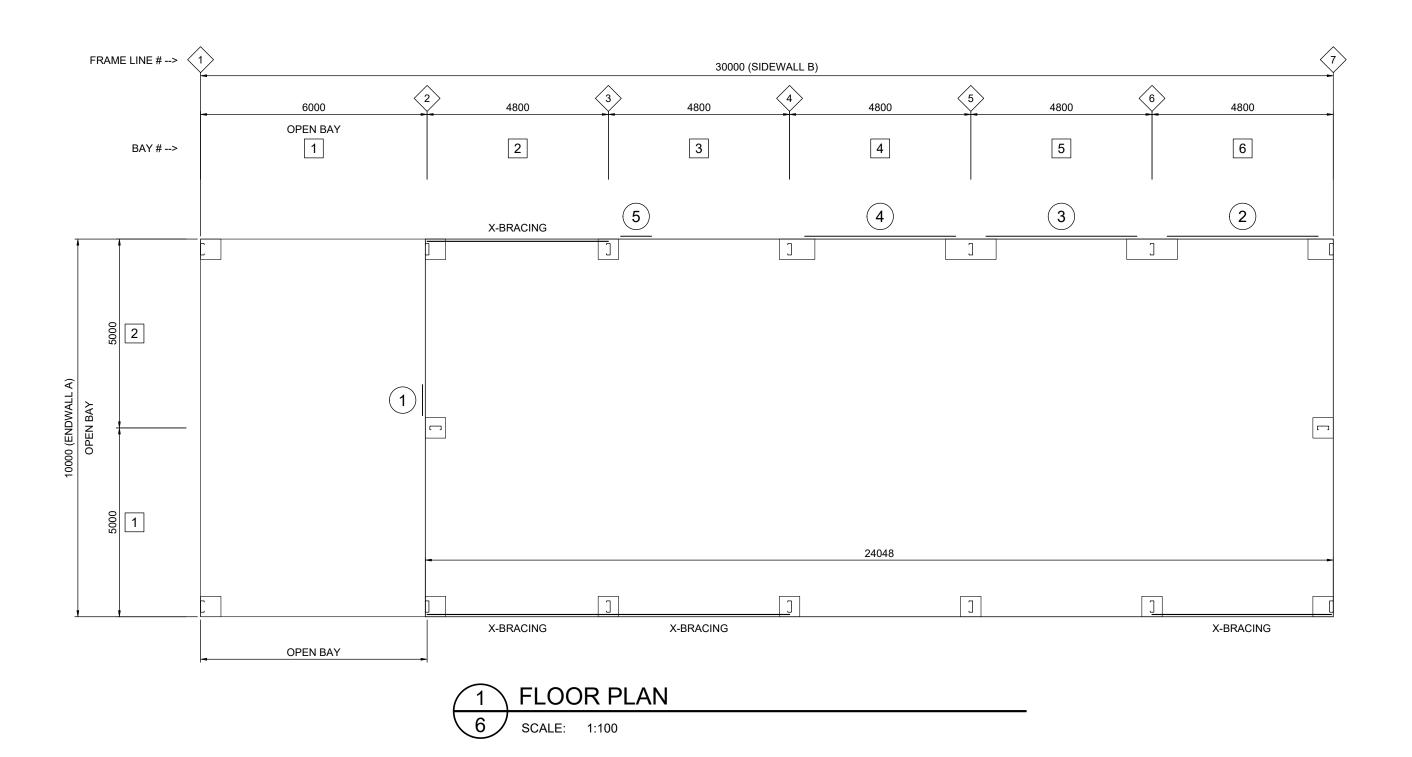

Design Snow Load: 0.00 KPa, Roof Snow Load: 0.00 KPa

Customer: Brodie McGann

Site Address: 24 Peru Lane, Gulgong NSW 2852

Main Building: Span: 10, Length: 24, Height: 5.1, Roof Pitch: 11 degrees The length being comprised of 6 bays, the largest bay is 6m bays.

Front Garaport: Span: 10, Length: 6, Height: 5.1

Left LeanTo: NA Right LeanTo: NA

Total Kit Weight: 8827.24kg

INTERNAL PORTALS

Column: C30030 Rafter: C30030 Knee Brace: C15024 Knee Brace Length: 2500

Apex Brace: C15024 Apex Brace Length: 4600

Internal Column: NA Internal Rafter: NA End Column: NA End Rafter: NA Knee Brace: NA Knee Brace Length: NA

NOTE: All unclad intermediate columns are always back to back (refer to drawing: Floor Plan).

| _ |                                |                   |              |  |
|---|--------------------------------|-------------------|--------------|--|
| l | PURLINS AND GIRTS              |                   |              |  |
| İ | Eave Purlin: TH120100          |                   |              |  |
| l | Side Wall Girts: TH120100      | Max Spacing: 1250 | Overlap: 10% |  |
| l | Front End Wall Girts: TH120100 | Max Spacing: 1250 | Overlap: 10% |  |
| l | Back End Wall Girts: TH120100  | Max Spacing: 1250 | Overlap: 10% |  |
| l | Roof Purlins: TH120100         | Max Spacing: 1000 | Overlap: 10% |  |