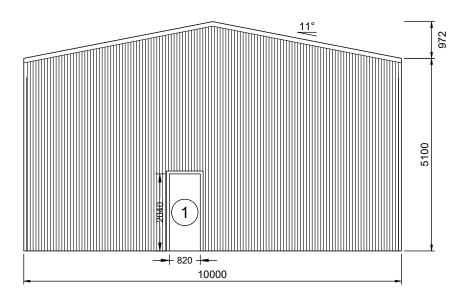

### **FRONT ELEVATION**

SCALE: 1:100

FRAME #2

151 Smeaton Grange Road, Smeaton Grange, NSW, 2567 Phone: 02 4648 7777 Fax: 02 4648 7700

# **FRONT ELEVATION**

SCALE: 1:100 FRAME #2

151 Smeaton Grange Road, Smeaton Grange, NSW, 2567 Phone: 02 4648 7777 Fax: 02 4648 7700

Signature:

Customer Name: Brodie McGann Site Address: 24 Peru Lane Gulgong, NSW, 2852