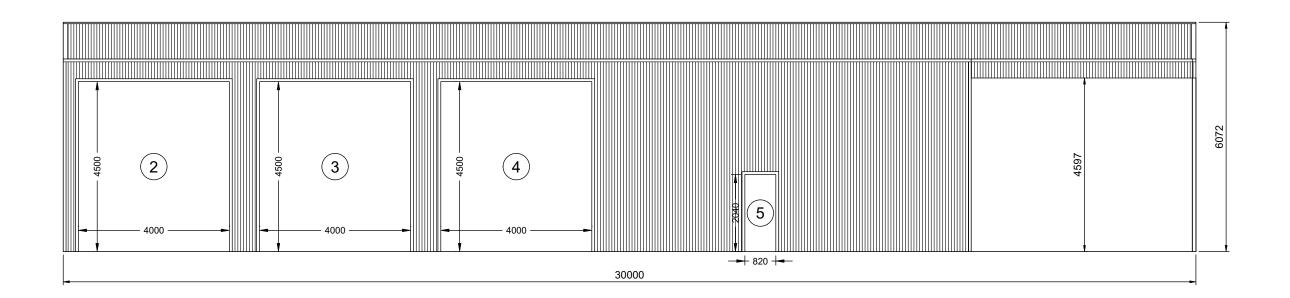

### LEFT ELEVATION

SCALE: 1:100

### **RIGHT ELEVATION**

SCALE: 1:100

Signature:

Customer Name: Brodie McGann Site Address: 24 Peru Lane Gulgong, NSW, 2852

DATE 08-01-2025 JOB NO. 2027540688 SHEET 2 of 10