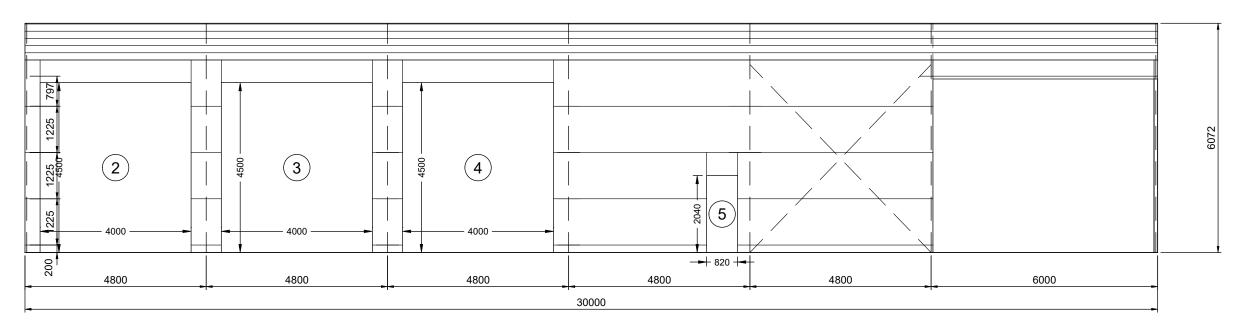

SCALE: 1:100

Customer Name: Brodie McGann Site Address: 24 Peru Lane Gulgong, NSW, 2852

DATE 08-01-2025 JOB NO. 2027540688 SHEET 7 of 10

151 Smeaton Grange Road, Smeaton Grange, NSW, 2567 Phone: 02 4648 7777 Fax: 02 4648 7700 Value & Zuality Direct to You Email: sales@bestsheds.com.au