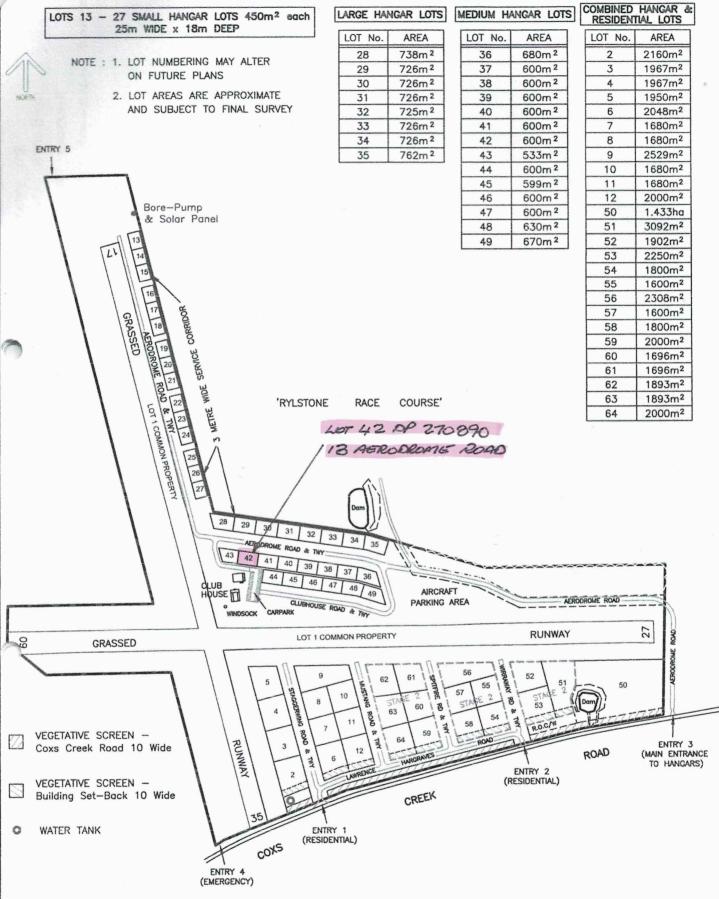

## LOTS 13 - 27 SMALL HANGAR LOTS 450m2 each 25m WIDE x 18m DEEP

NOTE: 1. LOT NUMBERING MAY ALTER ON FUTURE PLANS

> Bore-Pump & Solar Panel

ENTRY 5

2. LOT AREAS ARE APPROXIMATE AND SUBJECT TO FINAL SURVEY

| LOT No. | AREA              |
|---------|-------------------|
| 28      | 738m <sup>2</sup> |
| 29      | 726m²             |
| 30      | 726m²             |
| 31      | 726m <sup>2</sup> |
| 32      | 725m <sup>2</sup> |
| 33      | 726m <sup>2</sup> |
| 34      | 726m <sup>2</sup> |
| 35      | 762m <sup>2</sup> |

| LOT No. | AREA              |
|---------|-------------------|
| 36      | 680m²             |
| 37      | 600m <sup>2</sup> |
| 38      | 600m <sup>2</sup> |
| 39      | 600m <sup>2</sup> |
| 40      | 600m <sup>2</sup> |
| 41      | 600m <sup>2</sup> |
| 42      | 600m <sup>2</sup> |
| 43      | 533m <sup>2</sup> |
| 44      | 600m <sup>2</sup> |
| 45      | 599m <sup>2</sup> |
| 46      | 600m <sup>2</sup> |
| 47      | 600m <sup>2</sup> |
| 48      | 630m <sup>2</sup> |
| 49      | 670m <sup>2</sup> |

# LARGE HANGAR LOTS MEDIUM HANGAR LOTS COMBINED HANGAR &

| LOT No. | AREA               |
|---------|--------------------|
| 3       | 2160m <sup>2</sup> |
| 3       | 1967m²             |
| 4       | 1967m²             |
| 5       | 1950m²             |
| 6       | 2048m <sup>2</sup> |
| 7       | 1680m <sup>2</sup> |
| 8       | 1680m²             |
| 9       | 2529m²             |
| 10      | 1680m²             |
| 11      | 1680m²             |
| 12      | 2000m <sup>2</sup> |
| 50      | 1.433ha            |
| 51      | 3092m <sup>2</sup> |
| 52      | 1902m²             |
| 53      | 2250m <sup>2</sup> |
| 54      | 1800m <sup>2</sup> |
| 55      | 1600m <sup>2</sup> |
| 56      | 2308m <sup>2</sup> |
| 57      | 1600m <sup>2</sup> |
| 58      | 1800m²             |
| 59      | 2000m <sup>2</sup> |
| 60      | 1696m²             |
| 61      | 1696m <sup>2</sup> |
| 62      | 1893m <sup>2</sup> |
| 63      | 1893m²             |
| 64      | 2000m2             |

'RYLSTONE RACE COURSE' 64 2000m<sup>2</sup> LOT 42 DP 270890 13 AERODROME 2090 31 42 38 HOUSE TO STUDE UB AIRCRAFT CLUBHOUSE ROAD & THY PARKING AREA WINDSOCK 27 RUNWAY LOT 1 COMMON PROPERTY 80 GRASSED VEGETATIVE SCREEN -ENTRY 3 Coxs Creek Road 10 Wide ROAD (MAIN ENTRANCE TO HANGARS) ENTRY 2 (RESIDENTIAL) VEGETATIVE SCREEN -Building Set-Back 10 Wide CREEK WATER TANK 0 ENTRY 1 (RESIDENTIAL) coxs