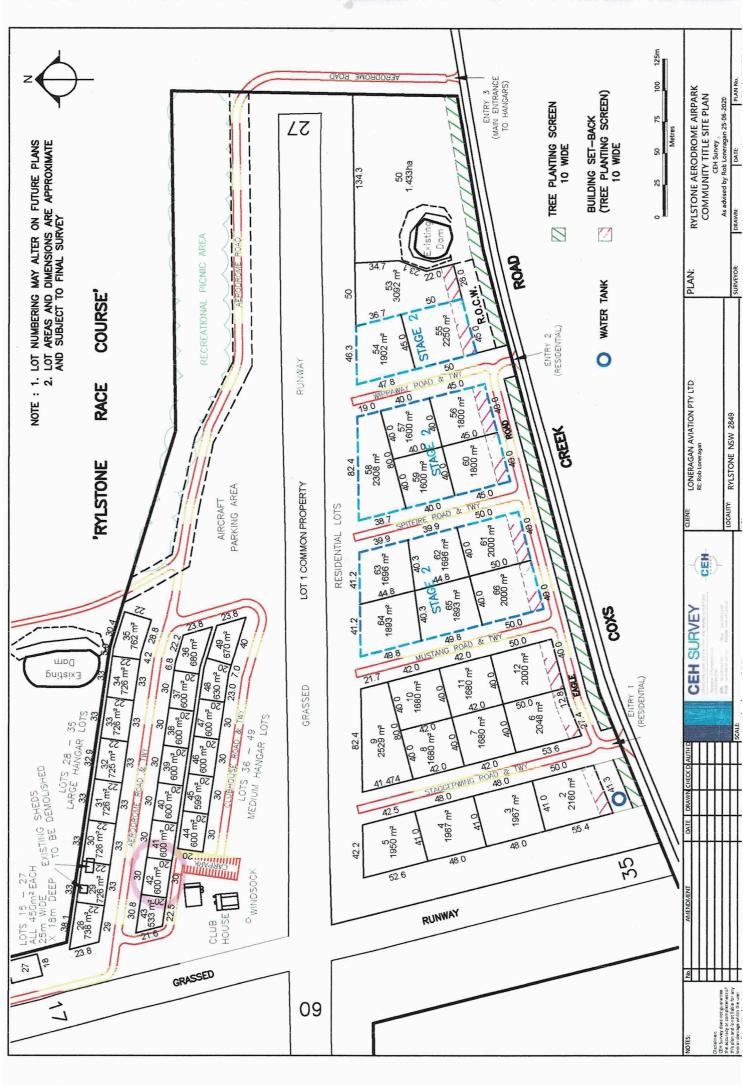

## LOTS 13 - 27 SMALL HANGAR LOTS 450m2 each 25m WIDE x 18m DEEP

NOTE: 1. LOT NUMBERING MAY ALTER ON FUTURE PLANS

> Bore-Pump & Solar Panel

ENTRY 5

2. LOT AREAS ARE APPROXIMATE AND SUBJECT TO FINAL SURVEY

| LOT No. | AREA              |
|---------|-------------------|
| 28      | 738m <sup>2</sup> |
| 29      | 726m²             |
| 30      | 726m²             |
| 31      | 726m <sup>2</sup> |
| 32      | 725m <sup>2</sup> |
| 33      | 726m <sup>2</sup> |
| 34      | 726m <sup>2</sup> |
| 35      | 762m <sup>2</sup> |

| LOT No. | AREA              |
|---------|-------------------|
| 36      | 680m²             |
| 37      | 600m <sup>2</sup> |
| 38      | 600m <sup>2</sup> |
| 39      | 600m <sup>2</sup> |
| 40      | 600m <sup>2</sup> |
| 41      | 600m <sup>2</sup> |
| 42      | 600m <sup>2</sup> |
| 43      | 533m <sup>2</sup> |
| 44      | 600m <sup>2</sup> |
| 45      | 599m <sup>2</sup> |
| 46      | 600m <sup>2</sup> |
| 47      | 600m <sup>2</sup> |
| 48      | 630m <sup>2</sup> |
| 49      | 670m <sup>2</sup> |

# LARGE HANGAR LOTS MEDIUM HANGAR LOTS COMBINED HANGAR &

| LOT No. | AREA               |
|---------|--------------------|
| 3       | 2160m <sup>2</sup> |
| 3       | 1967m²             |
| 4       | 1967m²             |
| 5       | 1950m²             |
| 6       | 2048m <sup>2</sup> |
| 7       | 1680m <sup>2</sup> |
| 8       | 1680m²             |
| 9       | 2529m²             |
| 10      | 1680m²             |
| 11      | 1680m²             |
| 12      | 2000m <sup>2</sup> |
| 50      | 1.433ha            |
| 51      | 3092m <sup>2</sup> |
| 52      | 1902m²             |
| 53      | 2250m <sup>2</sup> |
| 54      | 1800m <sup>2</sup> |
| 55      | 1600m <sup>2</sup> |
| 56      | 2308m <sup>2</sup> |
| 57      | 1600m <sup>2</sup> |
| 58      | 1800m²             |
| 59      | 2000m <sup>2</sup> |
| 60      | 1696m²             |
| 61      | 1696m <sup>2</sup> |
| 62      | 1893m <sup>2</sup> |
| 63      | 1893m²             |
| 64      | 2000m2             |

'RYLSTONE RACE COURSE' 64 2000m<sup>2</sup> LOT 42 DP 270890 13 AERODROME 2090 31 42 38 HOUSE TO STUDE UB AIRCRAFT CLUBHOUSE ROAD & THY PARKING AREA WINDSOCK 27 RUNWAY LOT 1 COMMON PROPERTY 80 GRASSED VEGETATIVE SCREEN -ENTRY 3 Coxs Creek Road 10 Wide ROAD (MAIN ENTRANCE TO HANGARS) ENTRY 2 (RESIDENTIAL) VEGETATIVE SCREEN -Building Set-Back 10 Wide CREEK WATER TANK 0 ENTRY 1 (RESIDENTIAL) coxs