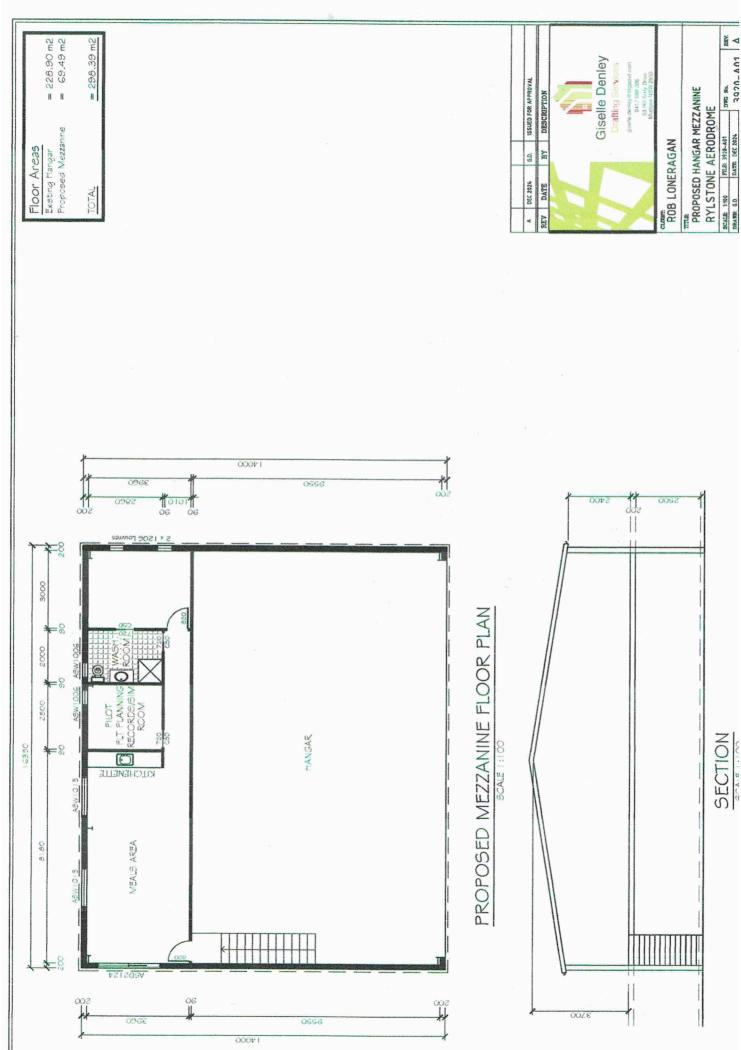

| DWG | No | 12153-2 |
|-----|----|---------|
| JOB | No | 12153   |

Drawing Ref. 12183.dag (Sta Pic

ADDRESS: 13 HERODROME

LOT: 42 DP: 270890

ARER: 600m2

CLINER: LONERGEAN AUGMON P/L.

R 14.2m 20m 5.80 Cacom SerBack 13 NIL SEPTIC TANK DON COMPOSTING TOILET PROPOSED LOCATION OF ABSORPTION PIT 4x SUDINU DOORS 16m 30m -HANCEAR WALLS

BOUNDARY

7.17

3

**→** Z

- AERODEOME ROAD -

FROM FRONT BOUNDARY

Am or ELEVATIONS

13 AEPOOROME RD RACSTONE NEW 2849 ABC HANLAR I IEMW×14 m.D.

LOVERGRAND AVIATION P/L

WALL ELEVATIONS